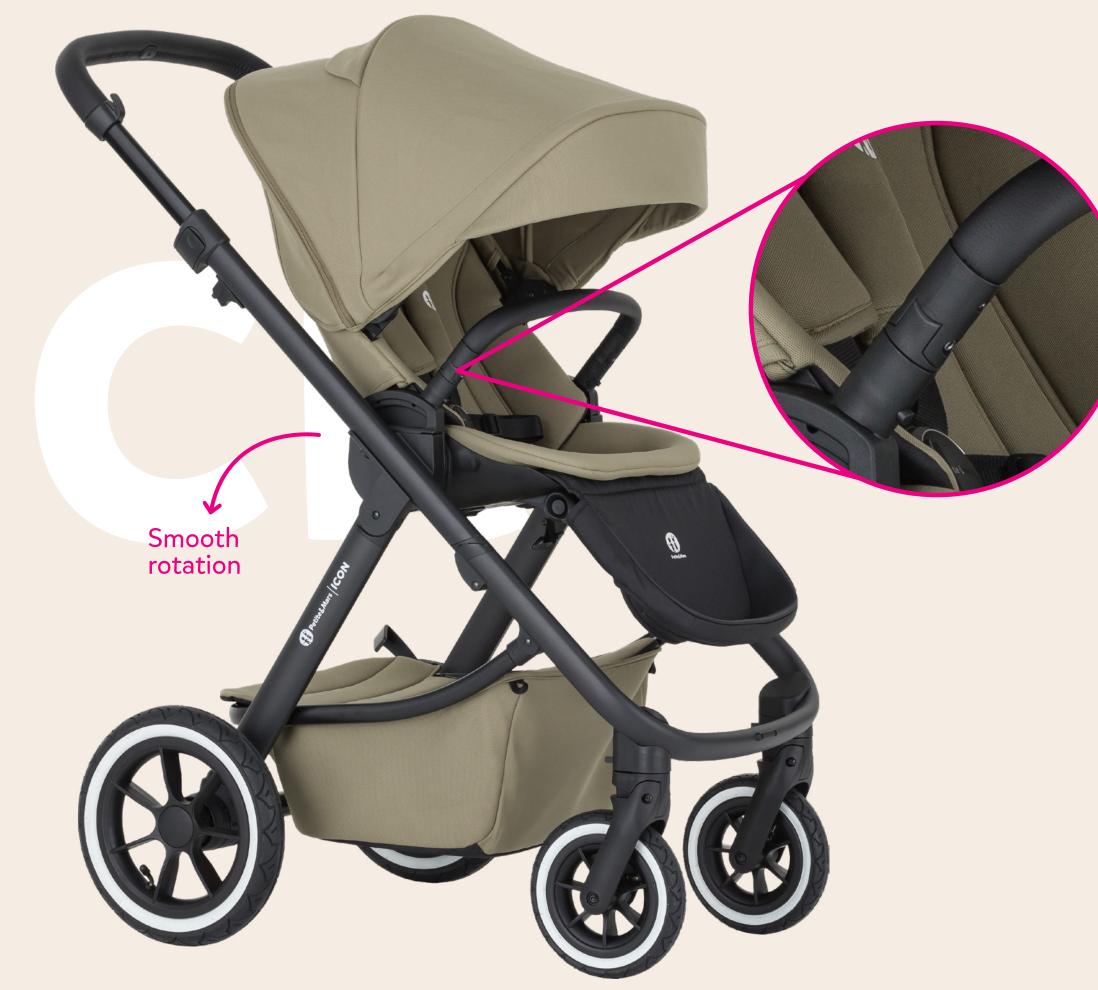

intenance-free rubber wheels is that there is no risk of punctures. The diameter of the front wheel is 19 cm and the rear wheel 28.5 cm.

# TWO WHEELS OPTIONS



# **PRAM CARRYCOT**

The carrycot has special ventilation on the both sides of bottom part.

The carrycot mattress is very comfortable with a thickness of 2 cm.





### **SEAT DIRECTION**

The reversing seat is used in both front facing and rear facing directions



### **SEAT POSITION**

It can be reclined to almost full recline position. Adjustable backrest and footrest.





# **WEIGHT OF STROLLER**

Although the stroller looks spacious and solid, it is very light.





# **ICONIC SAFETY**

The 5-point seat belts are fastened with a practical magnetic buckle.



# ICONIC COMFORT

The bumper bar is removable and swivels 360°.





# HANDLE BAR

The handle bar made of pleasant black vegan leather is height adjustable as required.





## **SHOPPING BASKET**

Spacious and zip-closable shopping basket.



## **STROLLER FRAME**

It is easy to fold and does not take up much space when folded.







# **SET LITE** INCLUDES



- 2 Frame
- 3 Seat
- 4 Wheels (AIR or RWS)
- 5 Shopping Basket
- 6 Adapters (Maxi-cosi car seat)





## **SET XXL** INCLUDES **SET LITE**



bag

Mia diaper 🚹

Mesh 4 mosquito net