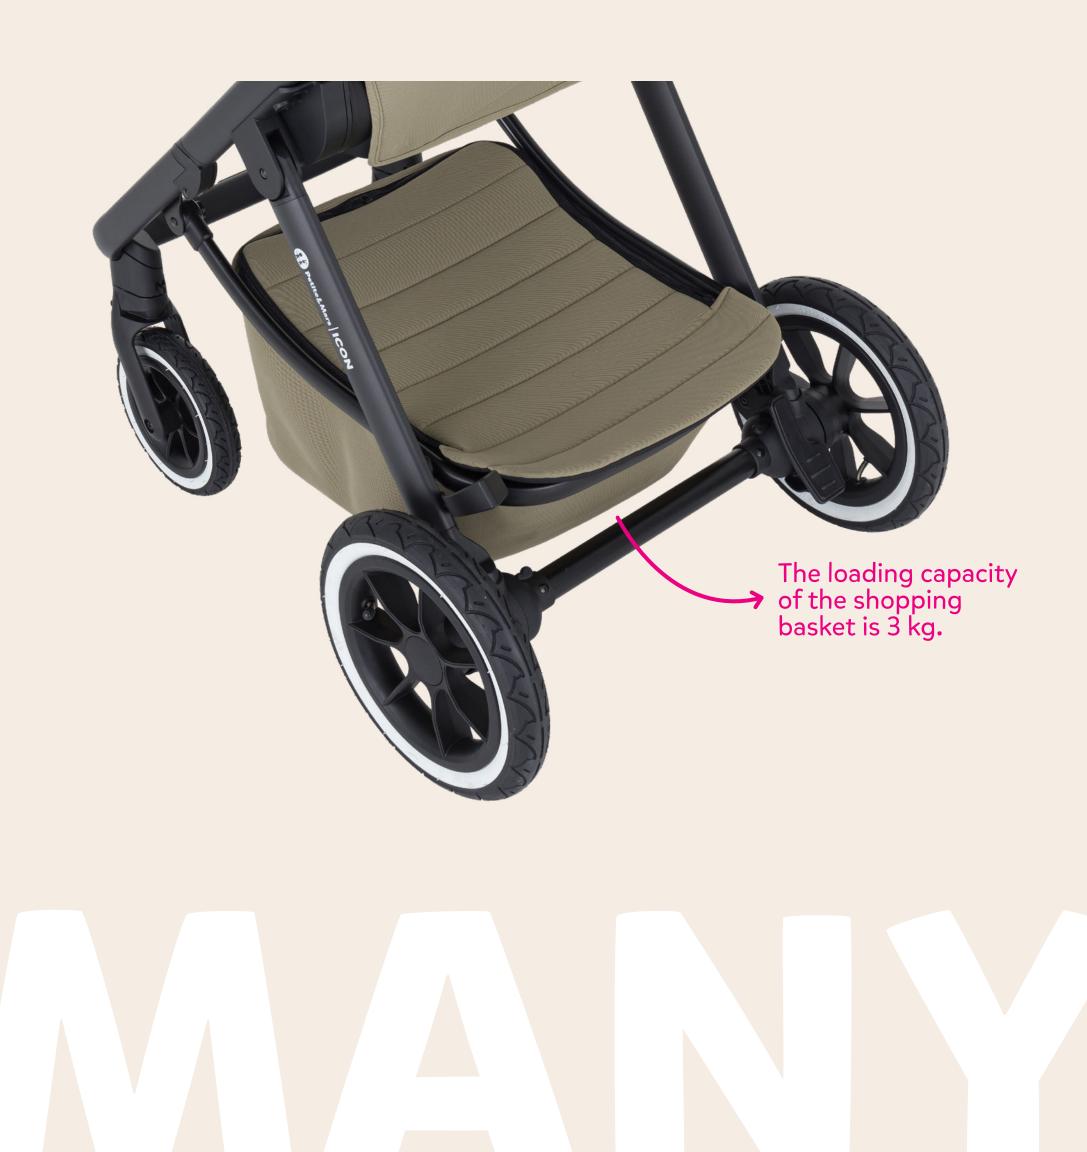

OT**

The carrycot has special ventilation on the both sides of bottom part.

The carrycot mattress is very comfortable with a thickness of 2 cm.





### **SEAT DIRECTION**

The reversing seat is used in both front facing and rear facing directions



### **SEAT POSITION**

It can be reclined to almost full recline position. Adjustable backrest and footrest.





# **WEIGHT OF STROLLER**

Although the stroller looks spacious and solid, it is very light.





# **ICONIC SAFETY**

The 5-point seat belts are fastened with a practical magnetic buckle.



# ICONIC COMFORT

The bumper bar is removable and swivels 360°.





# HANDLE BAR

The handle bar made of pleasant black vegan leather is height adjustable as required.





## **SHOPPING BASKET**

Spacious and zip-closable shopping basket.



## **STROLLER FRAME**

It is easy to fold and does not take up much space when folded.







# **SET LITE** INCLUDES



- 2 Frame
- 3 Seat
- 4 Wheels (AIR or RWS)
- 5 Shopping Basket
- 6 Adapters (Maxi-cosi car seat)





## **SET XXL** INCLUDES **SET LITE**



bag

Mia diaper 🚹

Mesh 4 mosquito net