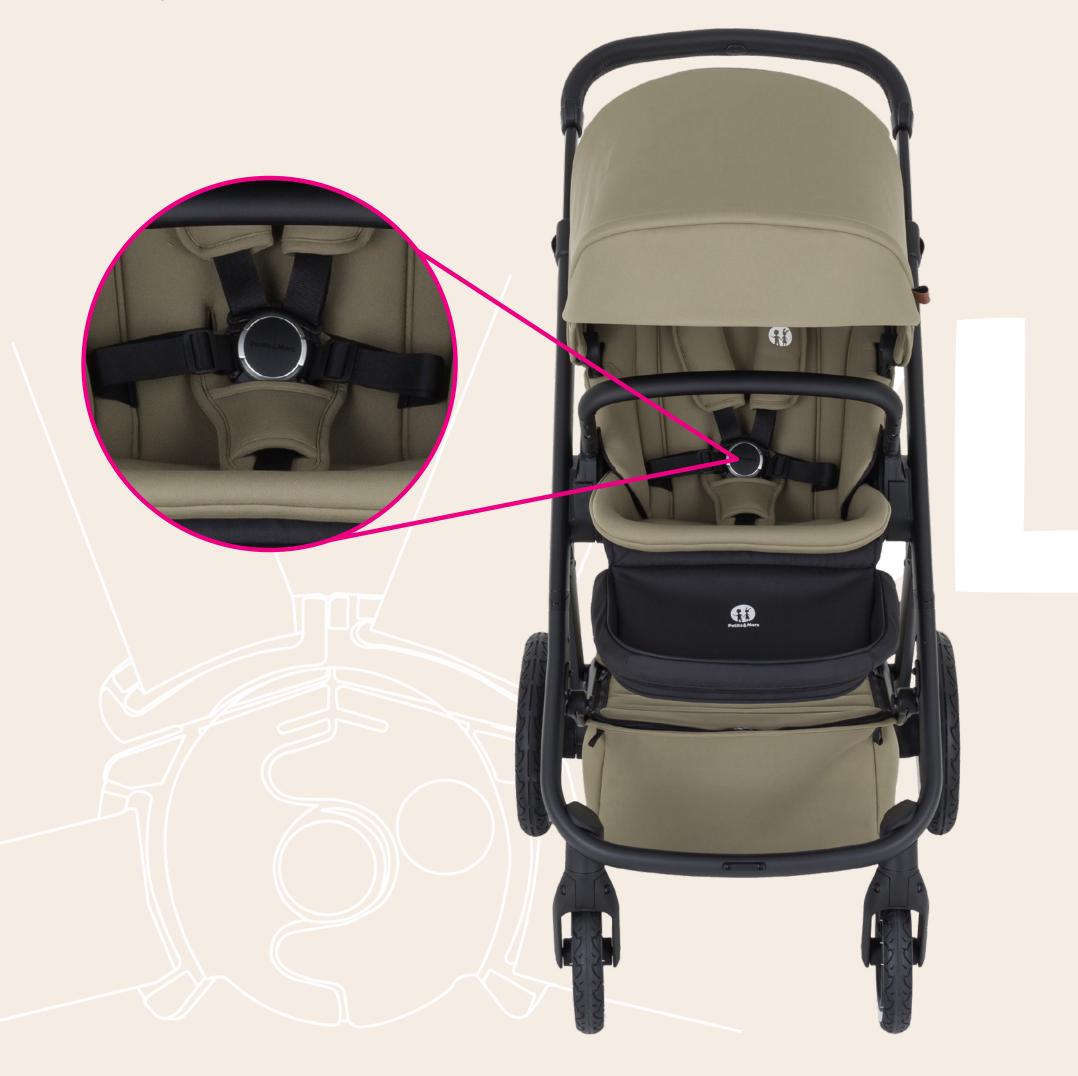

# **ICONIC SAFETY**

The 5-point seat belts are fastened with a practical magnetic buckle.