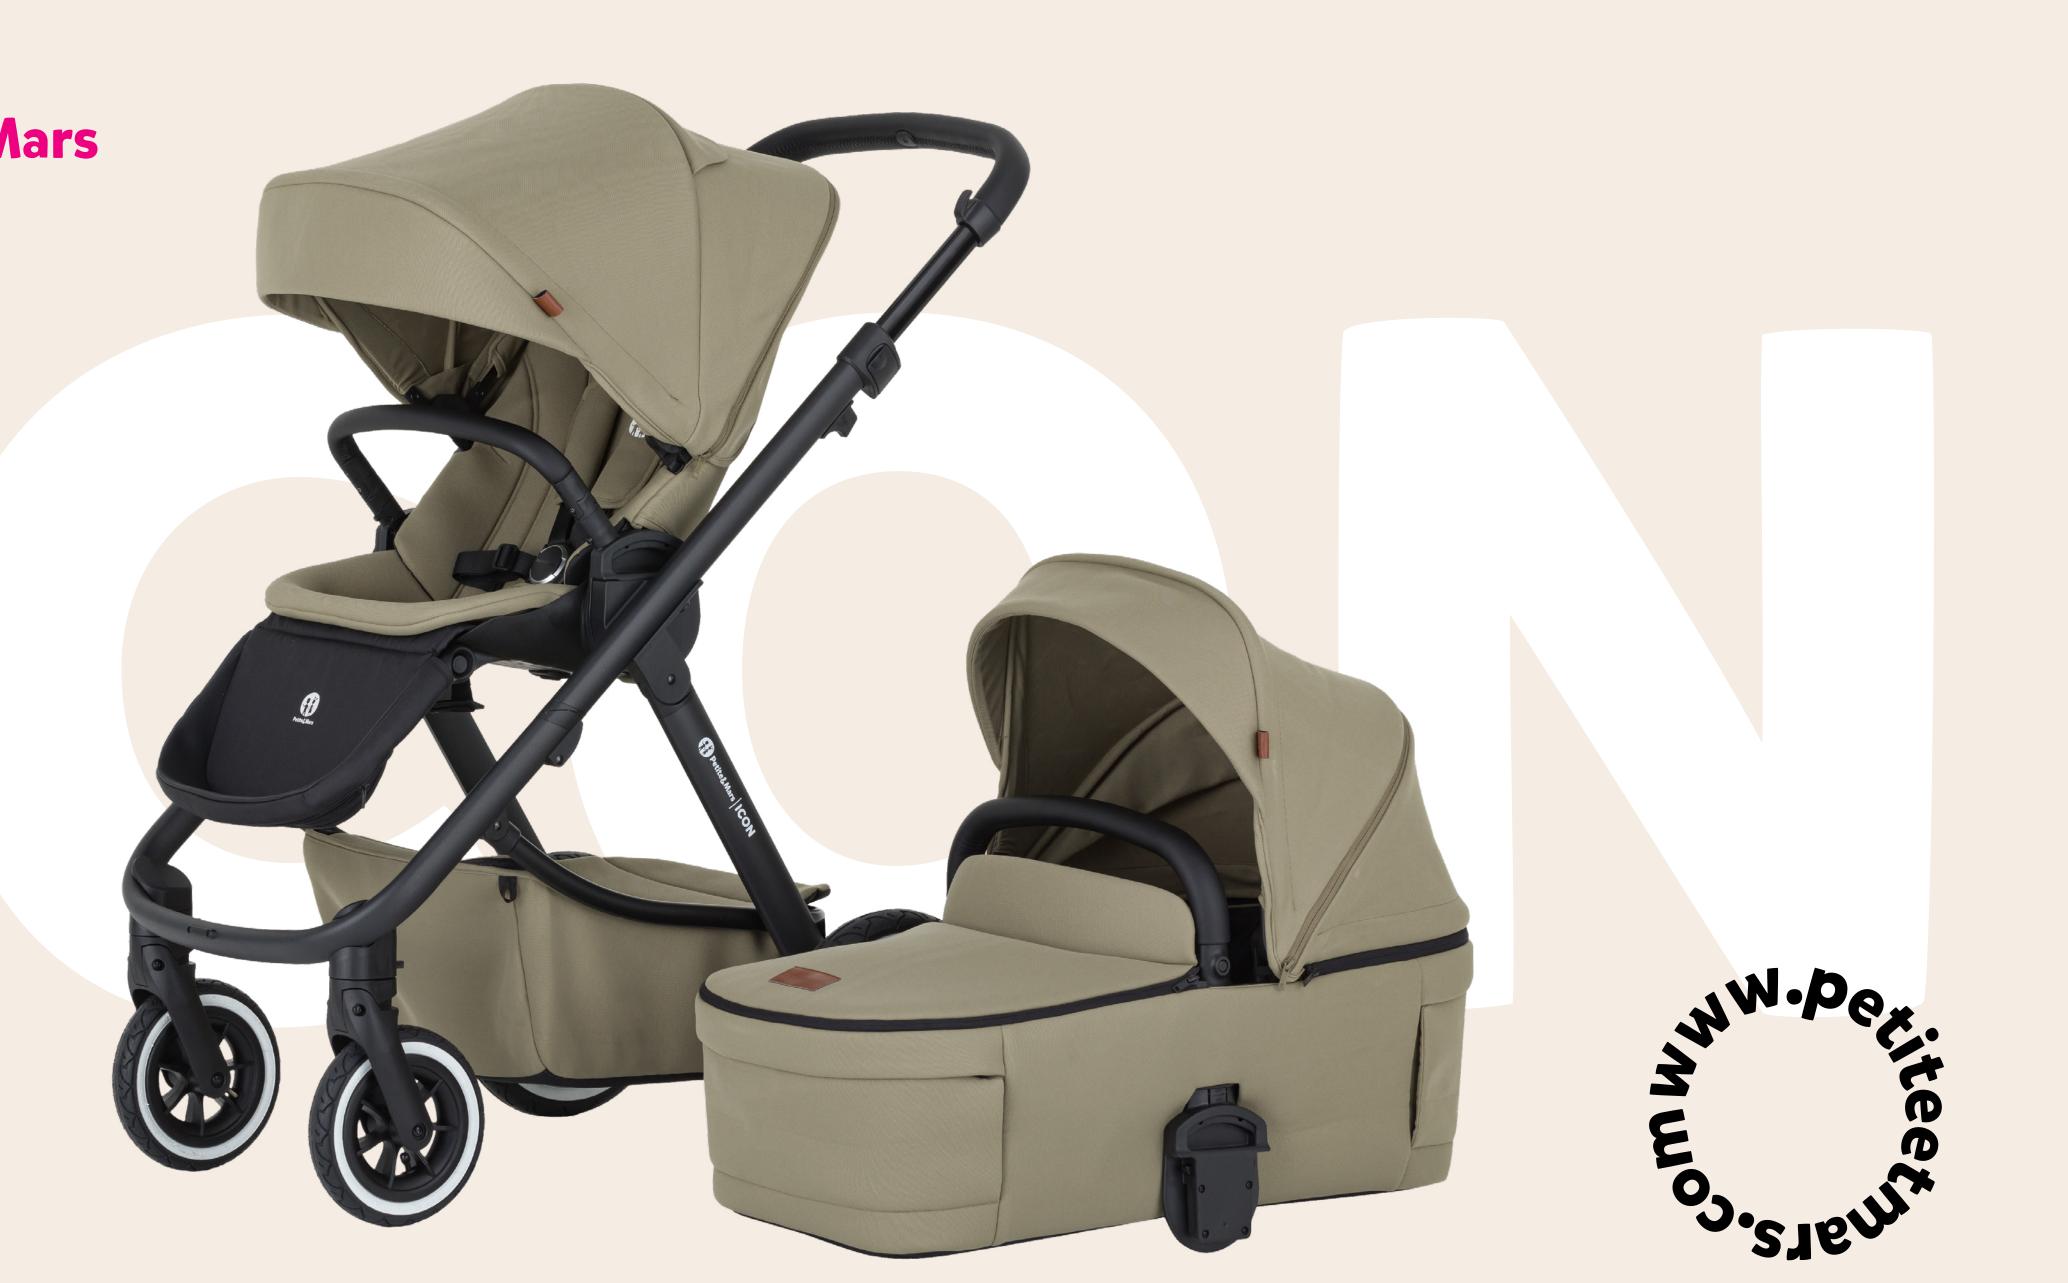

Iconic stroller for comfortable strolling in the city and in the nature. You will fall in love with Icon.

# **PRAM CARRYCOT**

The carrycot has special ventilation on the both sides of bottom part.

The carrycot mattress is very comfortable with a thickness of 2 cm.

### **SEAT DIRECTION**

The reversing seat is used in both front facing and rear facing directions

### **SEAT POSITION**

It can be reclined to almost full recline position. Adjustable backrest and footrest.

# **ICONIC SAFETY**

The 5-point seat belts are fastened with a practical magnetic buckle.

# ICONIC COMFORT

The bumper bar is removable and swivels 360°.

# HANDLE BAR

The handle bar made of pleasant black vegan leather is height adjustable as required.

## **SHOPPING BASKET**

Spacious and zip-closable shopping basket.

## **STROLLER FRAME**

It is easy to fold and does not take up much space when folded.