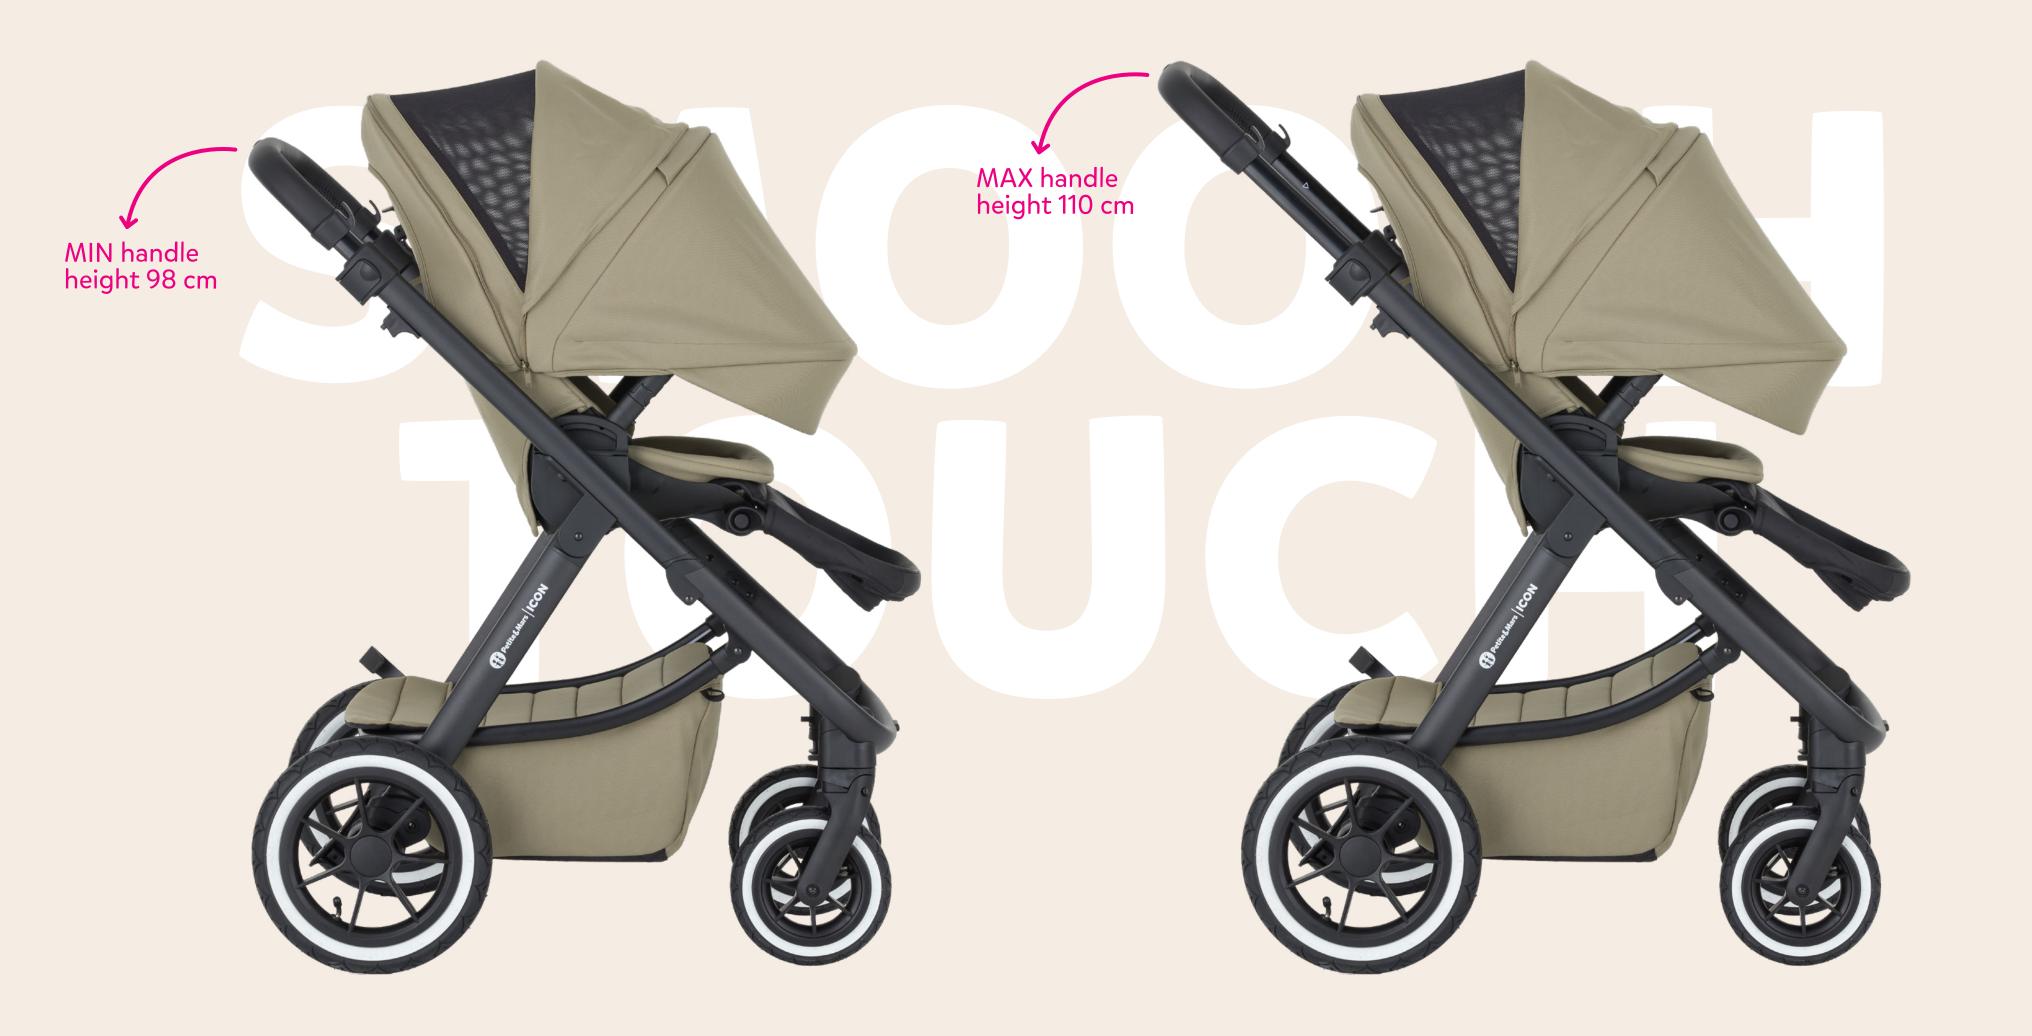

# HANDLE BAR

The handle bar made of pleasant black vegan leather is height adjustable as required.