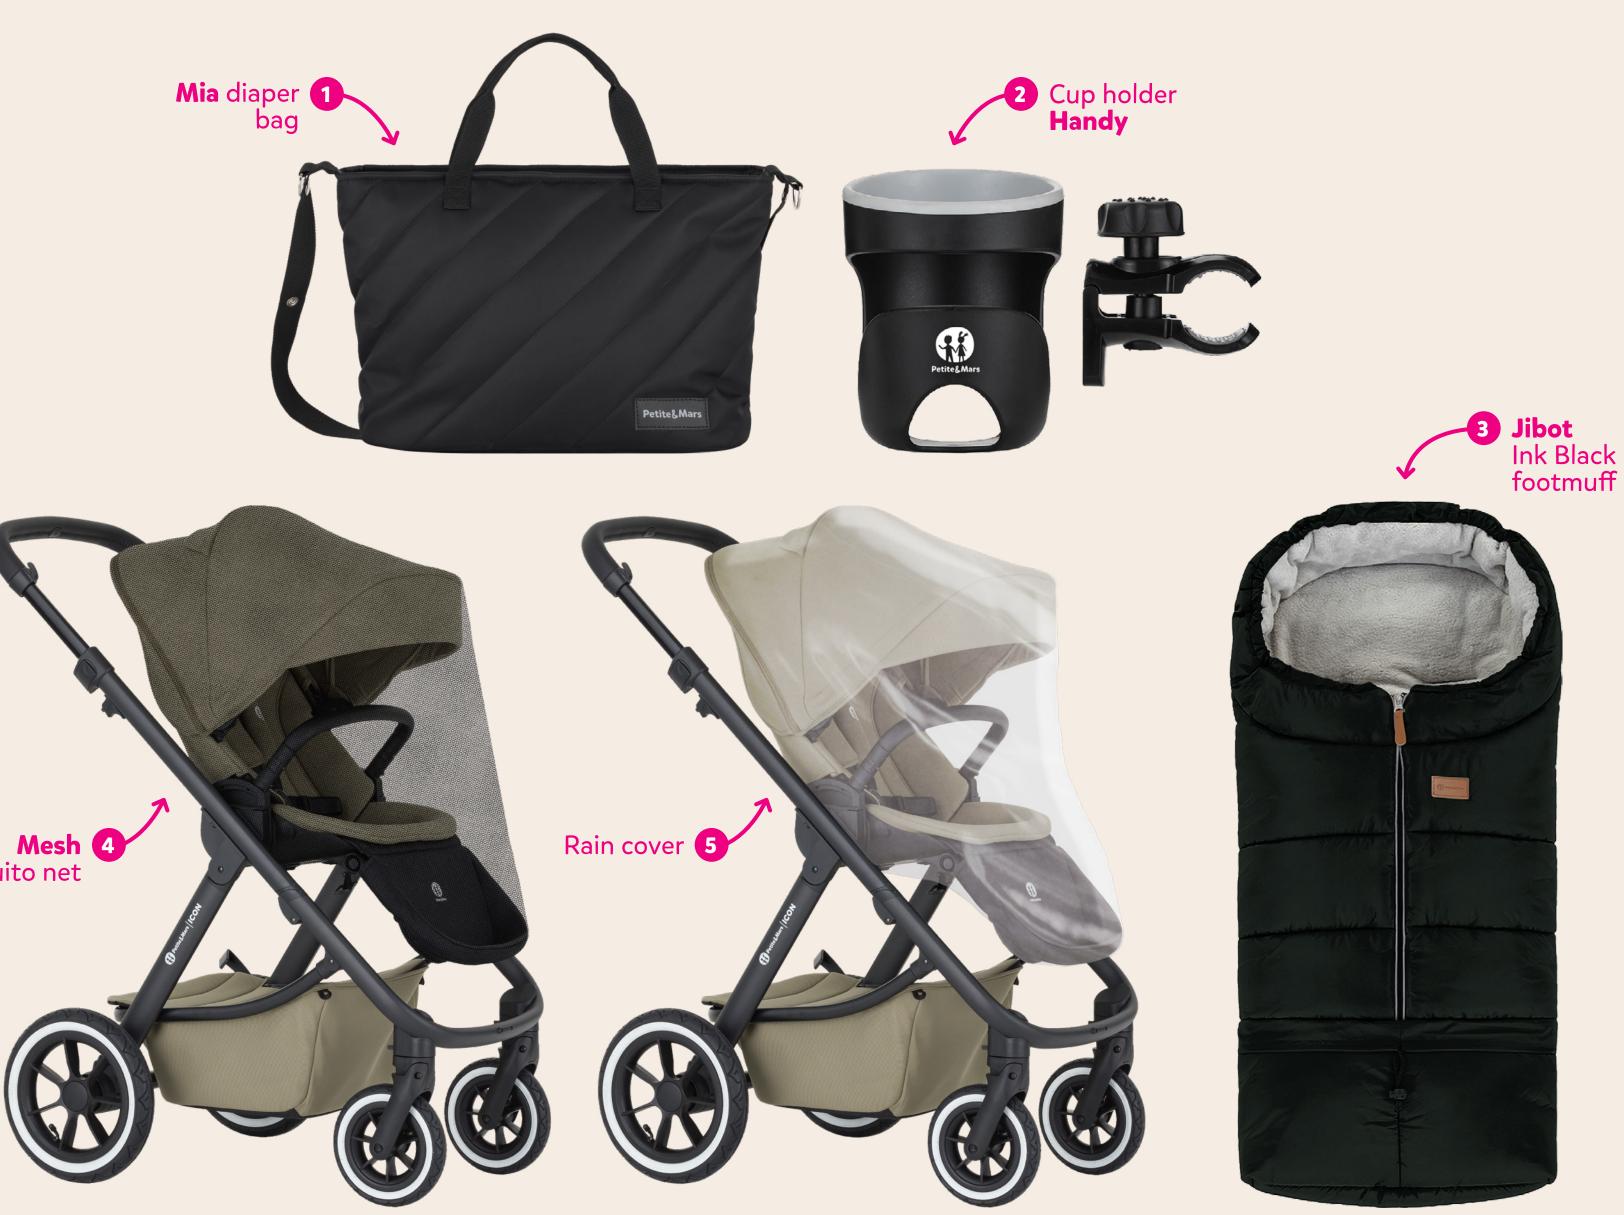

full recline position. Adjustable backrest and footrest.





# **WEIGHT OF STROLLER**

Although the stroller looks spacious and solid, it is very light.





# **ICONIC SAFETY**

The 5-point seat belts are fastened with a practical magnetic buckle.



# ICONIC COMFORT

The bumper bar is removable and swivels 360°.





# HANDLE BAR

The handle bar made of pleasant black vegan leather is height adjustable as required.





## **SHOPPING BASKET**

Spacious and zip-closable shopping basket.



## **STROLLER FRAME**

It is easy to fold and does not take up much space when folded.







# **SET LITE** INCLUDES



- 2 Frame
- 3 Seat
- 4 Wheels (AIR or RWS)
- 5 Shopping Basket
- 6 Adapters (Maxi-cosi car seat)





## **SET XXL** INCLUDES **SET LITE**



bag

Mia diaper 🚹

Mesh 4 mosquito net