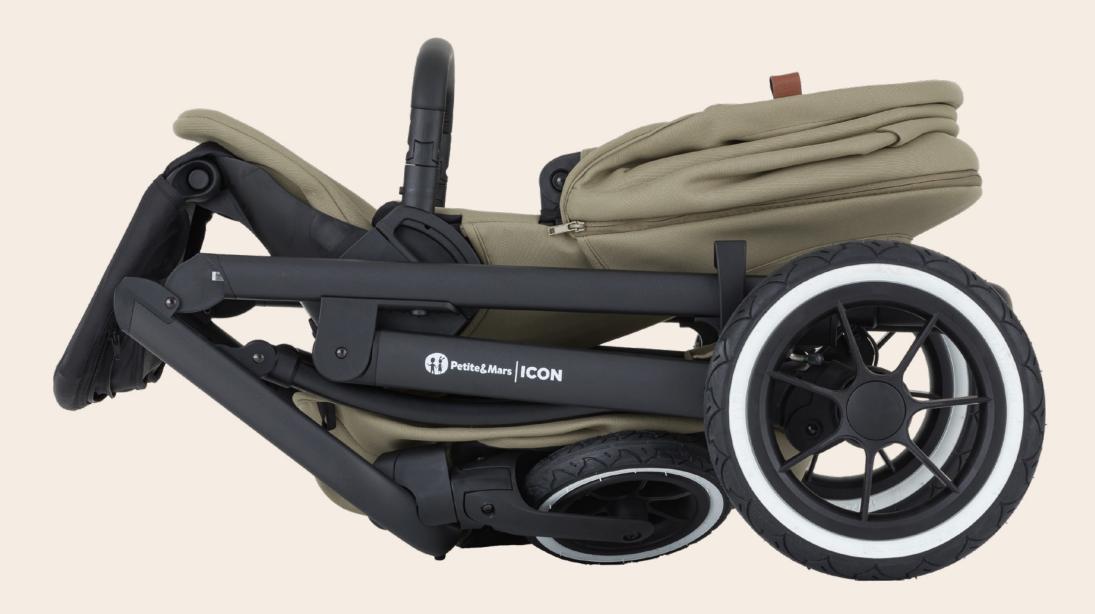

## **STROLLER FRAME**

It is easy to fold and does not take up much space when folded.