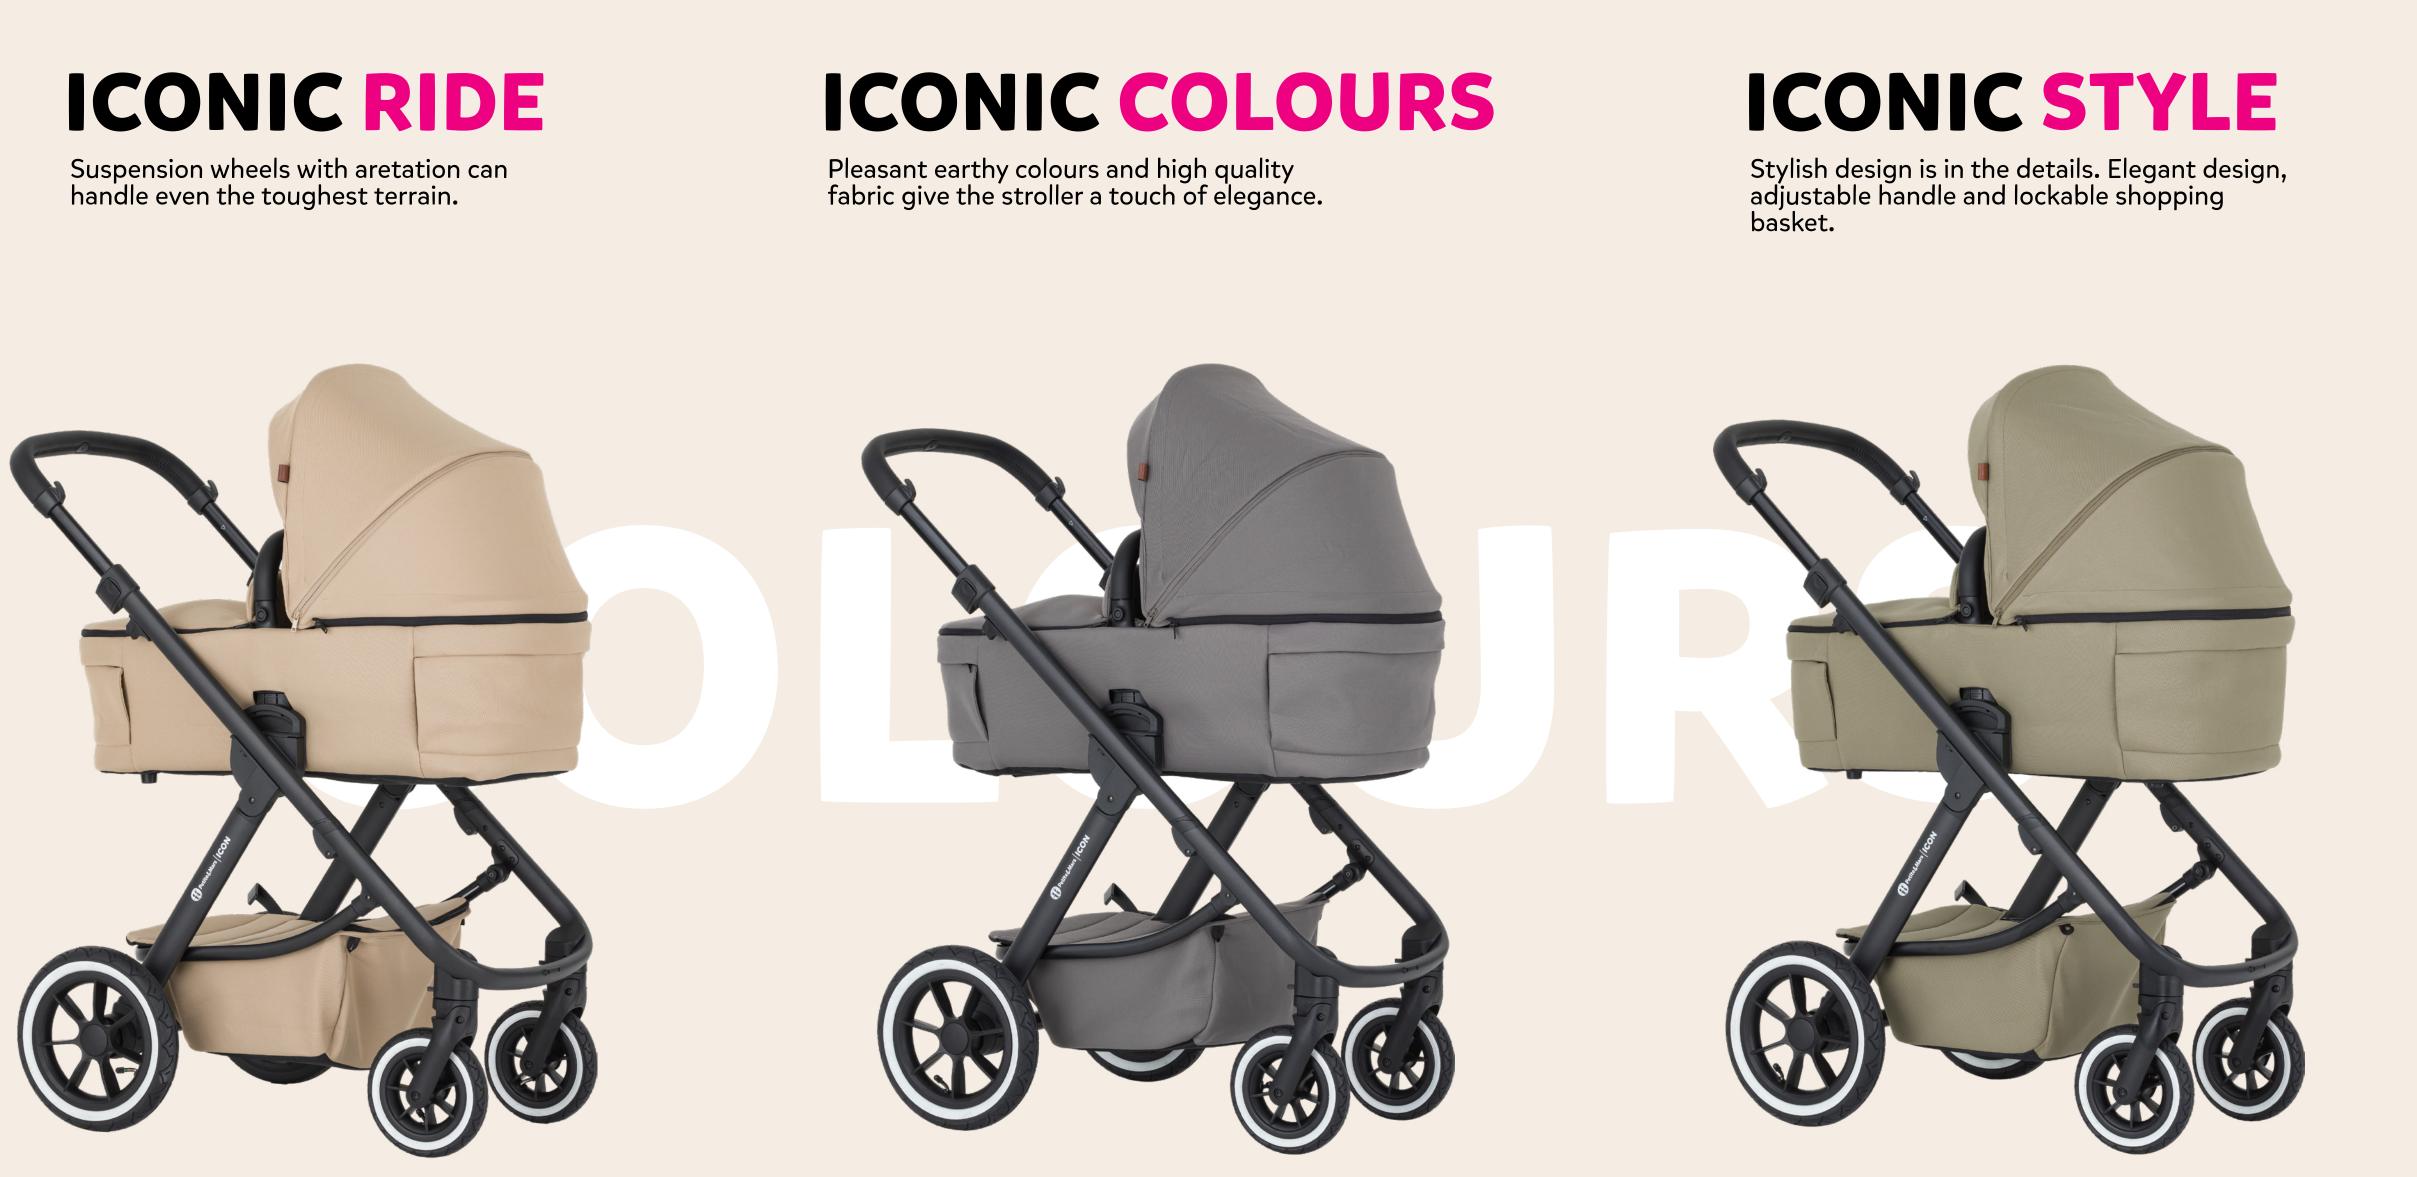

Iconic stroller for comfortable strolling in the city and in the nature. You will fall in love with Icon.





#### MOCHA BEIGE

DOVE GREY

**MOSSY GREEN** 

#### **AIR WHEELS**

Inflatable wheels suitable for any terrain and diameter of the front wheel 19 cm and the rear wheel 28.5 cm.



# **RWS WHEELS**

The advantage of maintenance-free rubber wheels is that there is no risk of punctures. The diameter of the front wheel is 19 cm and the rear wheel 28.5 cm.

# TWO WHEELS OPTIONS



# **PRAM CARRYCOT**

The carrycot has special ventilation on the both sides of bottom part.

The carrycot mattress is very comfortable with a thickness of 2 cm.





### **SEAT DIRECTION**

The reversing seat is used in both front facing and rear facing directions



### **SEAT POSITION**

It can be reclined to almost full recline position. Adjustable backrest and footrest.





# **WEIGHT OF STROLLER**

Although th