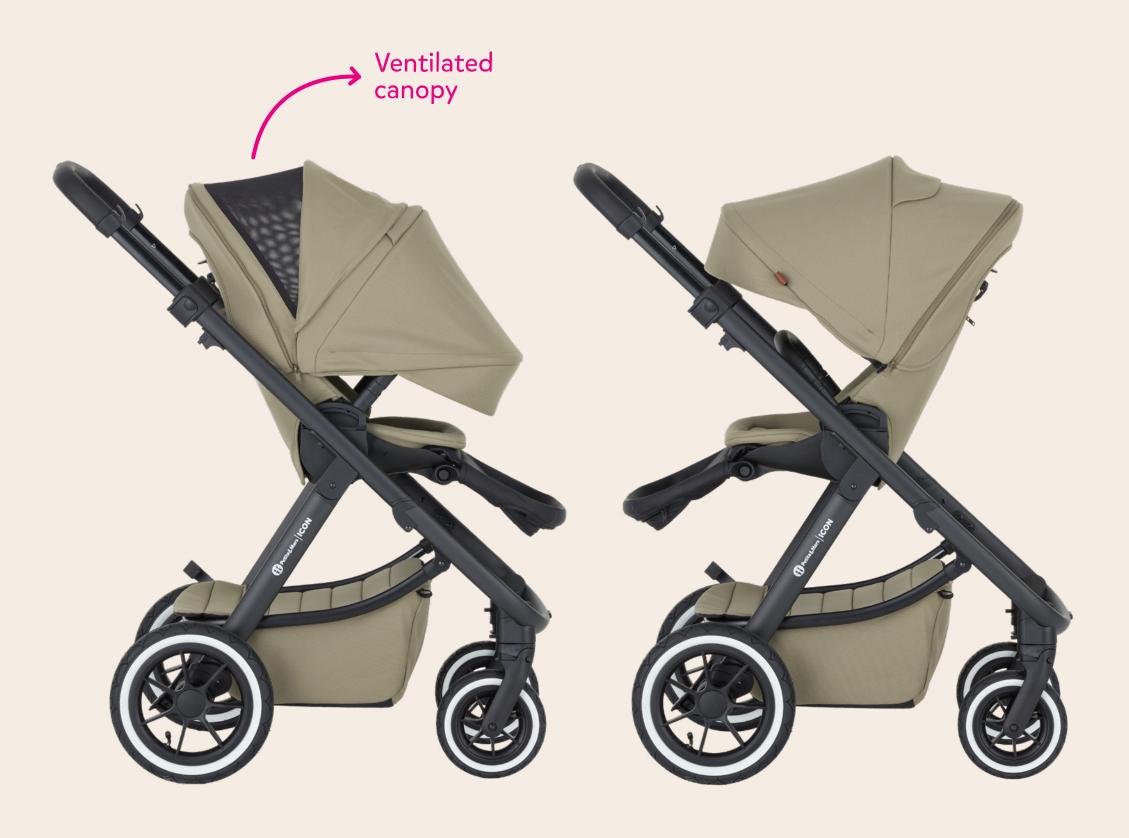

# **PRAM CARRYCOT**

The carrycot has special ventilation on the both sides of bottom part.

The carrycot mattress is very comfortable with a thickness of 2 cm.