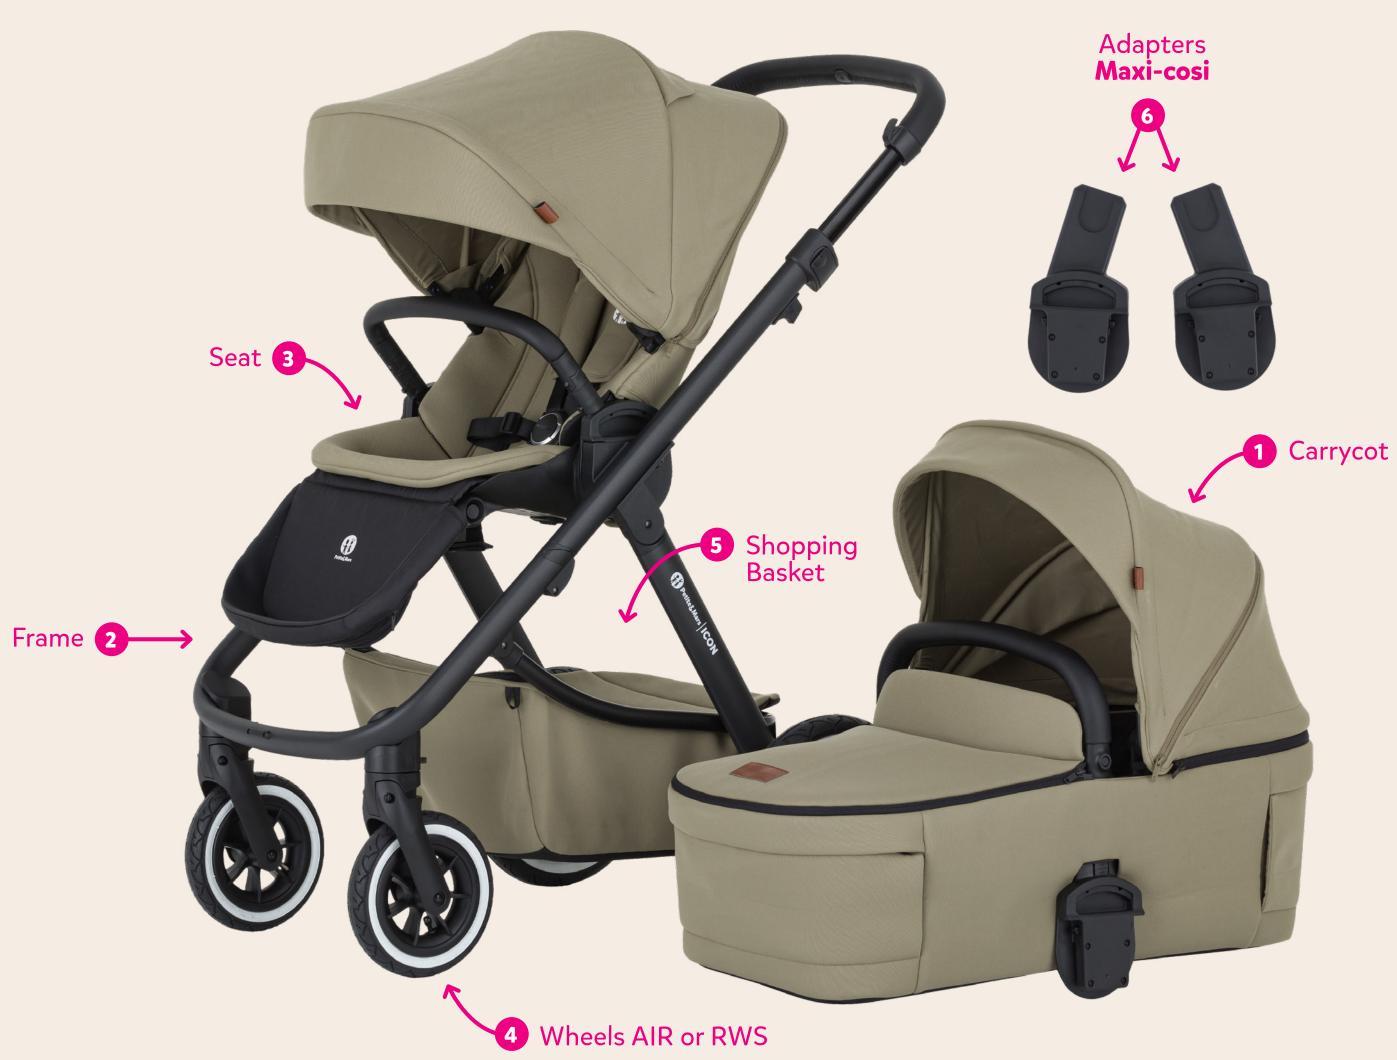

# **SET LITE** INCLUDES

- 2 Frame
- 3 Seat
- 4 Wheels (AIR or RWS)
- 5 Shopping Basket
- 6 Adapters (Maxi-cosi car seat)