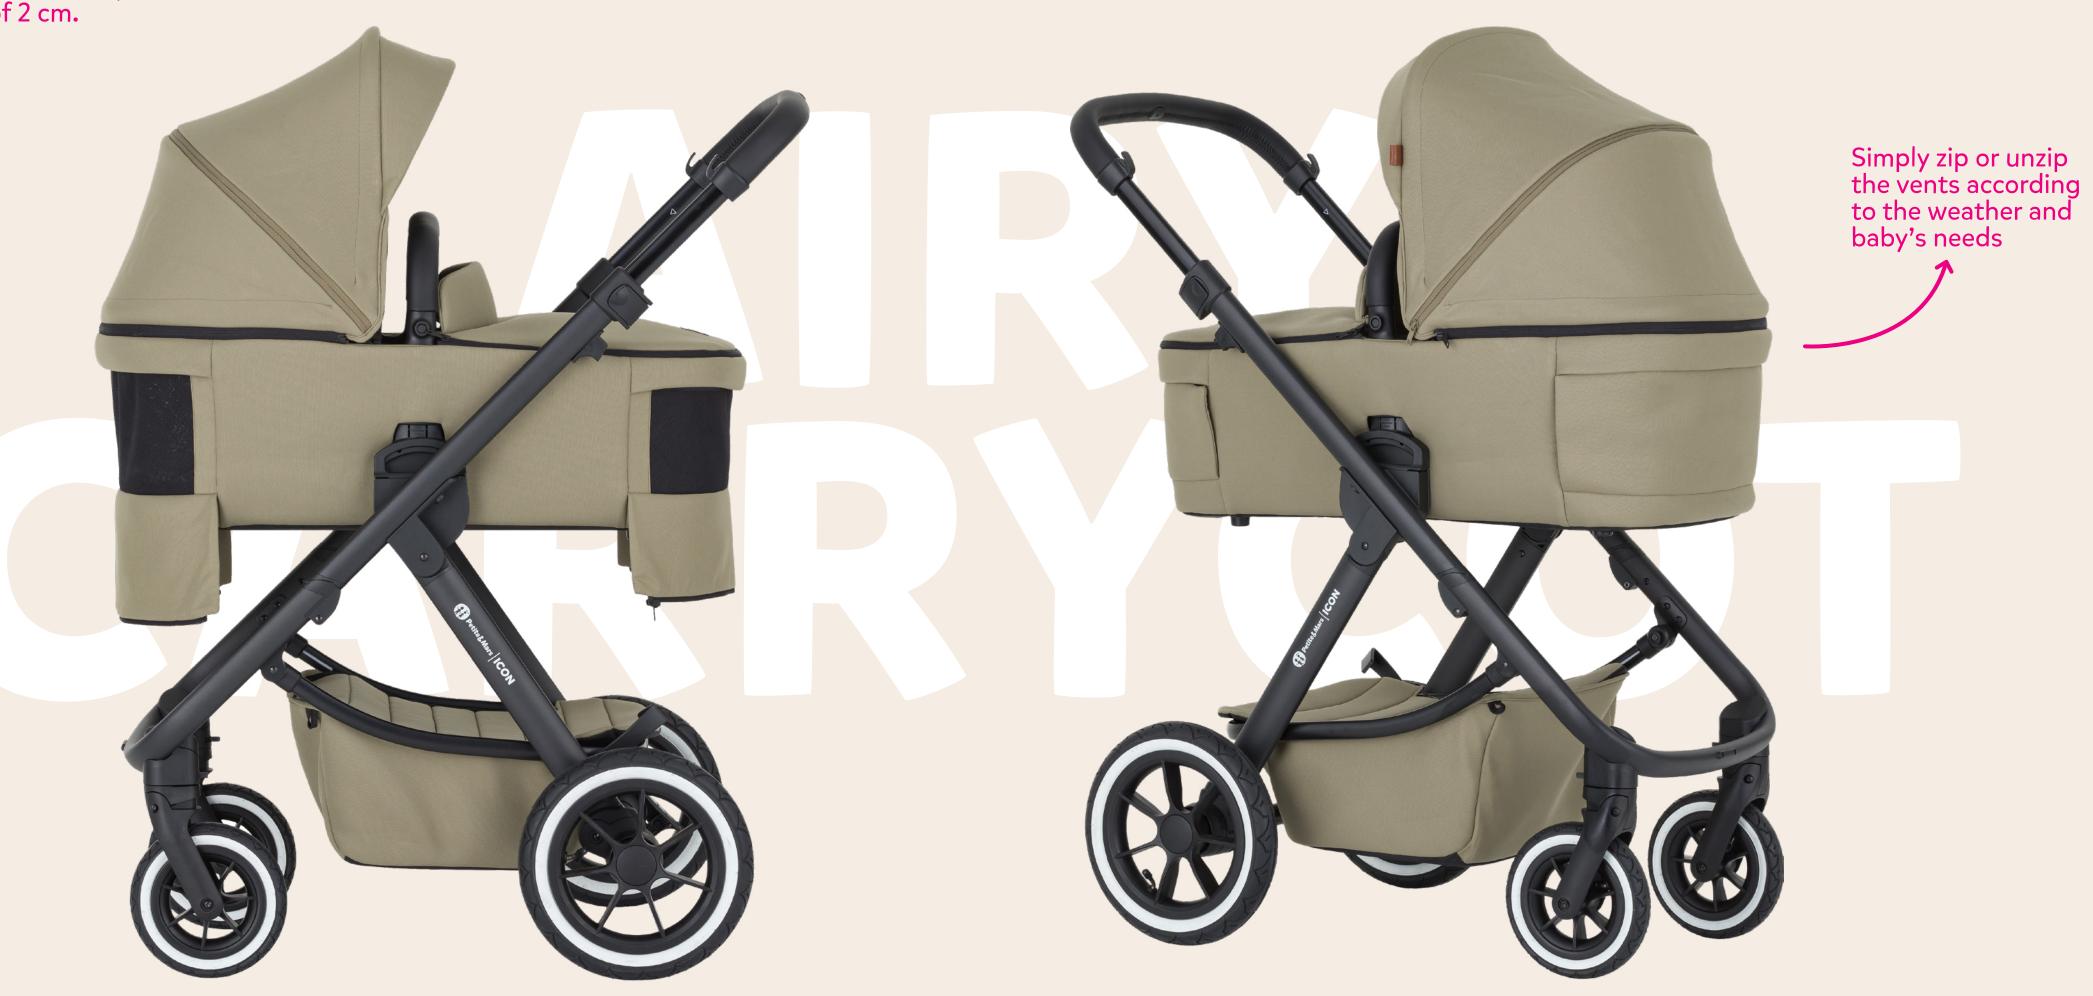

# **PRAM CARRYCOT**

The carrycot has special ventilation on the both sides of bottom part.

The carrycot mattress is very comfortable with a thickness of 2 cm.