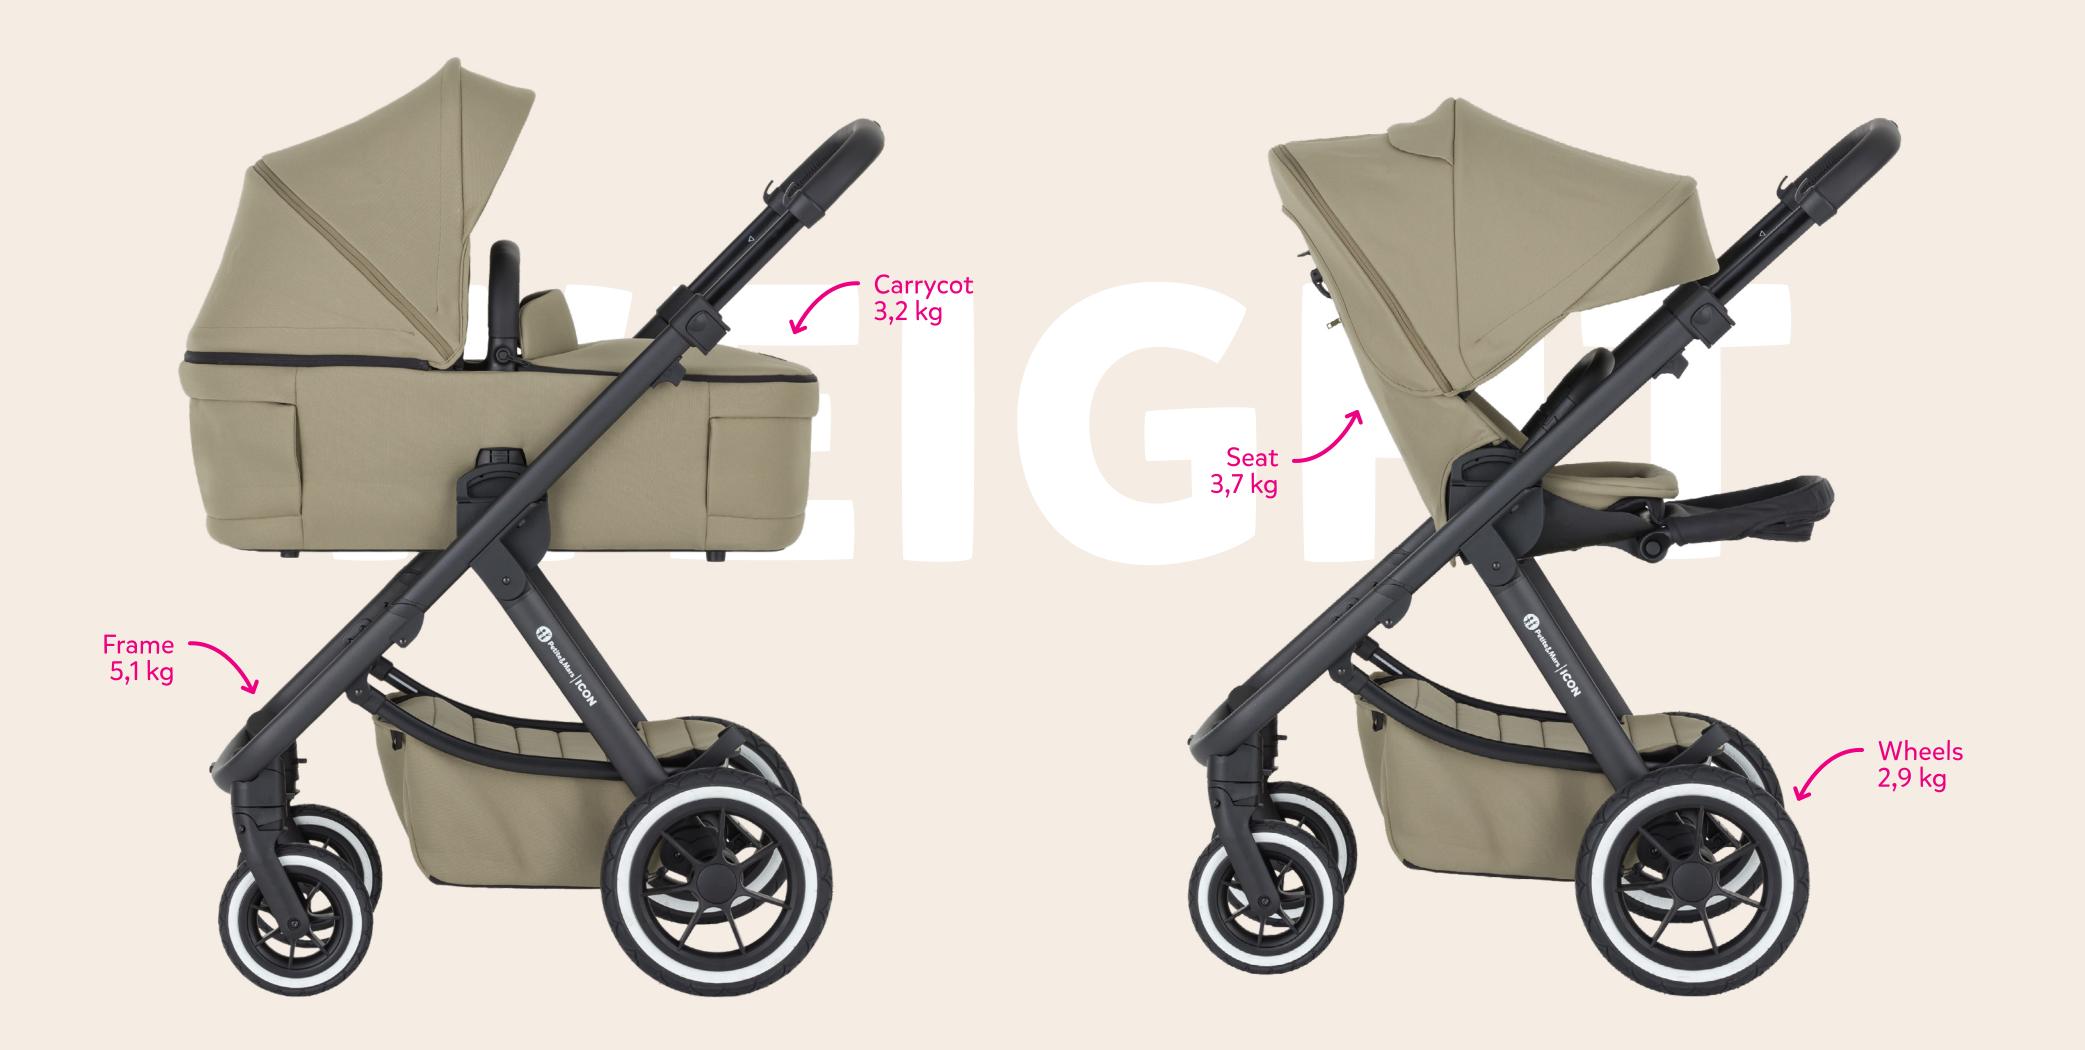

# **WEIGHT OF STROLLER**

Although the stroller looks spacious and solid, it is very light.