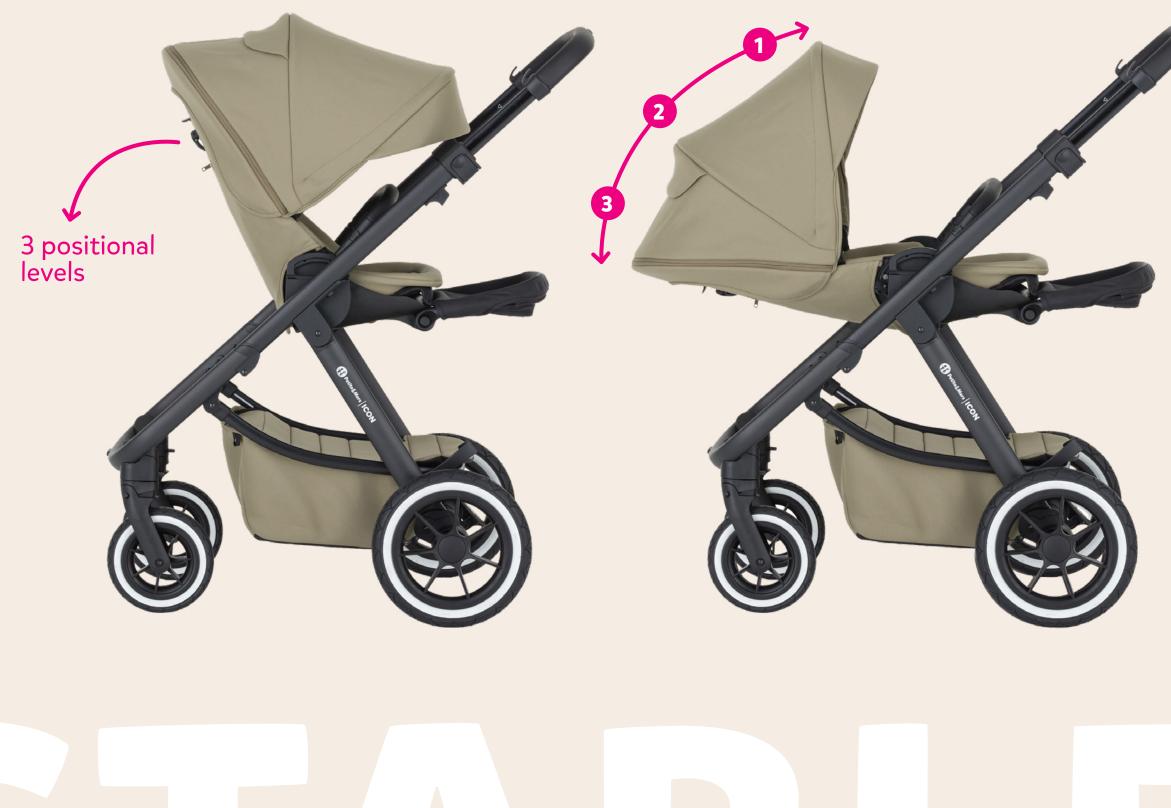

### **SEAT POSITION**

It can be reclined to almost full recline position. Adjustable backrest and footrest.