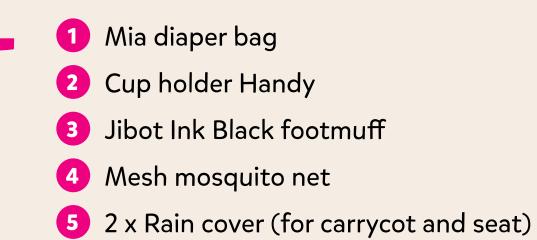

POSITION**

It can be reclined to almost full recline position. Adjustable backrest and footrest.





# **WEIGHT OF STROLLER**

Although the stroller looks spacious and solid, it is very light.





# **ICONIC SAFETY**

The 5-point seat belts are fastened with a practical magnetic buckle.



# ICONIC COMFORT

The bumper bar is removable and swivels 360°.





# HANDLE BAR

The handle bar made of pleasant black vegan leather is height adjustable as required.





## **SHOPPING BASKET**

Spacious and zip-closable shopping basket.



## **STROLLER FRAME**

It is easy to fold and does not take up much space when folded.







# **SET LITE** INCLUDES



- 2 Frame
- 3 Seat
- 4 Wheels (AIR or RWS)
- 5 Shopping Basket
- 6 Adapters (Maxi-cosi car seat)





## **SET XXL** INCLUDES **SET LITE**



bag

Mia diaper 🚹

Mesh 4 mosquito net