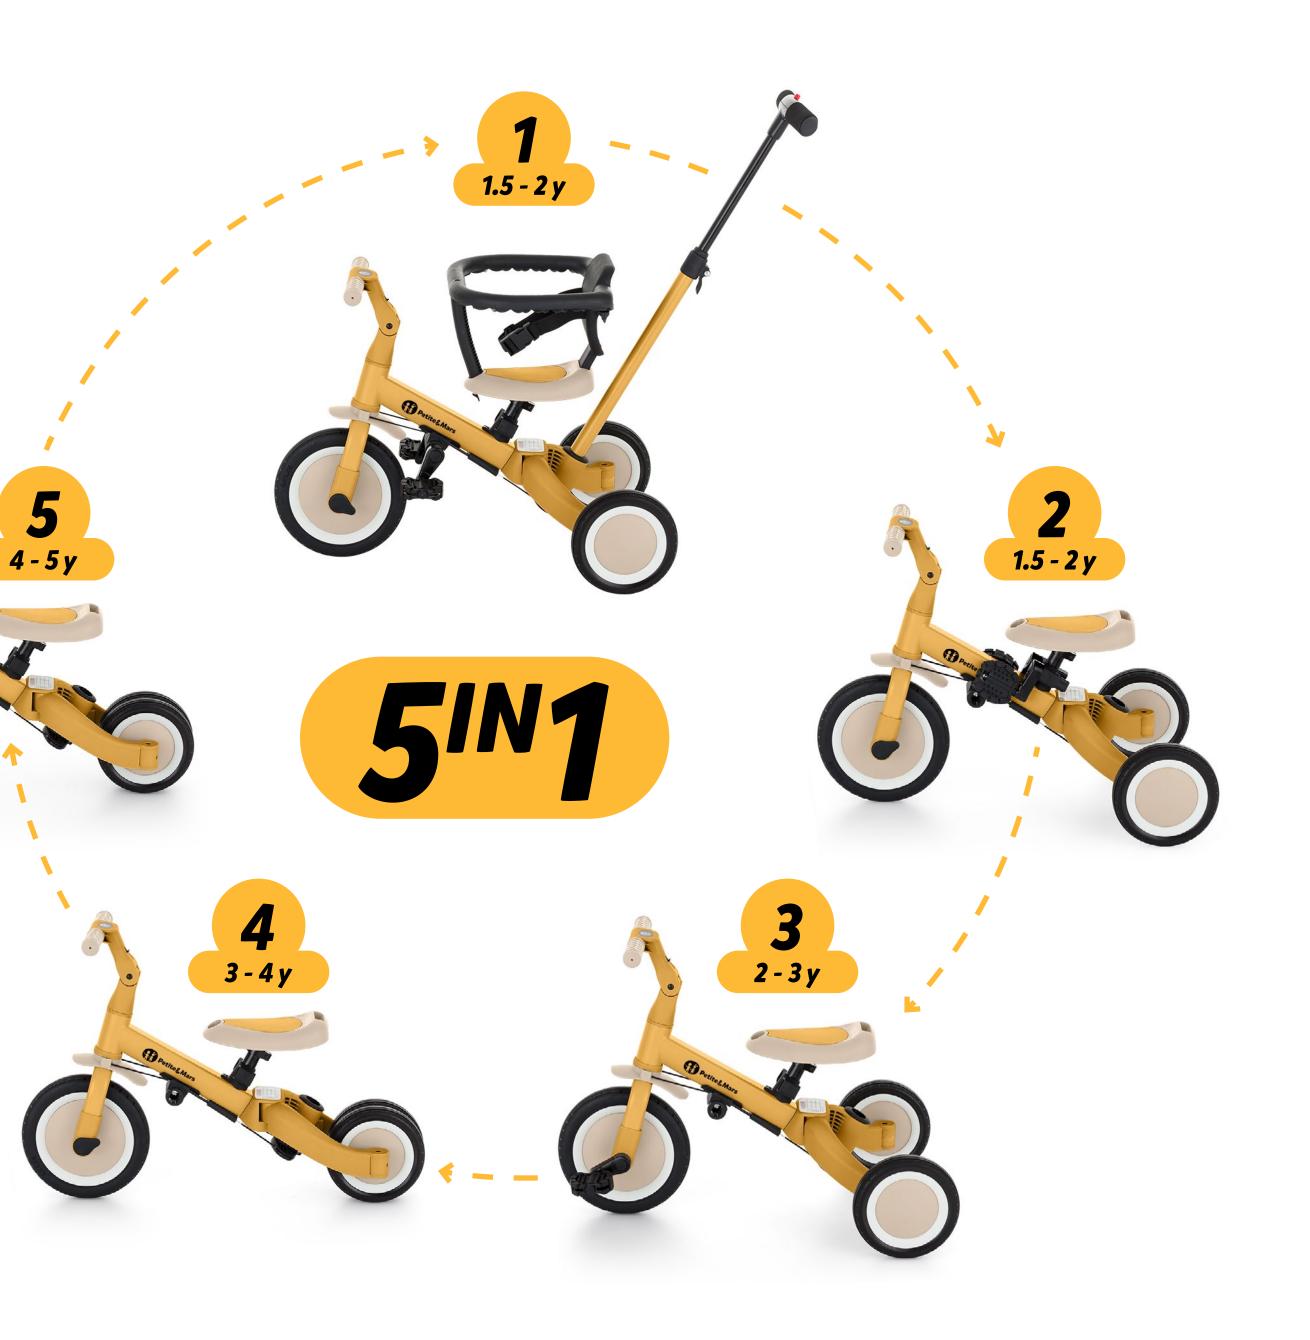

## Multiuse of the bike

**5 different modes** depending on the child's age and skills

- **1. Tricycle pushing mode**
- 2. Tricycle sliding mode
- 3. Tricycle mode with pedals
- **4. Balance bike mode**
- 5. Bike mode with pedals

Simple transforming from one mode to another does not require tools!