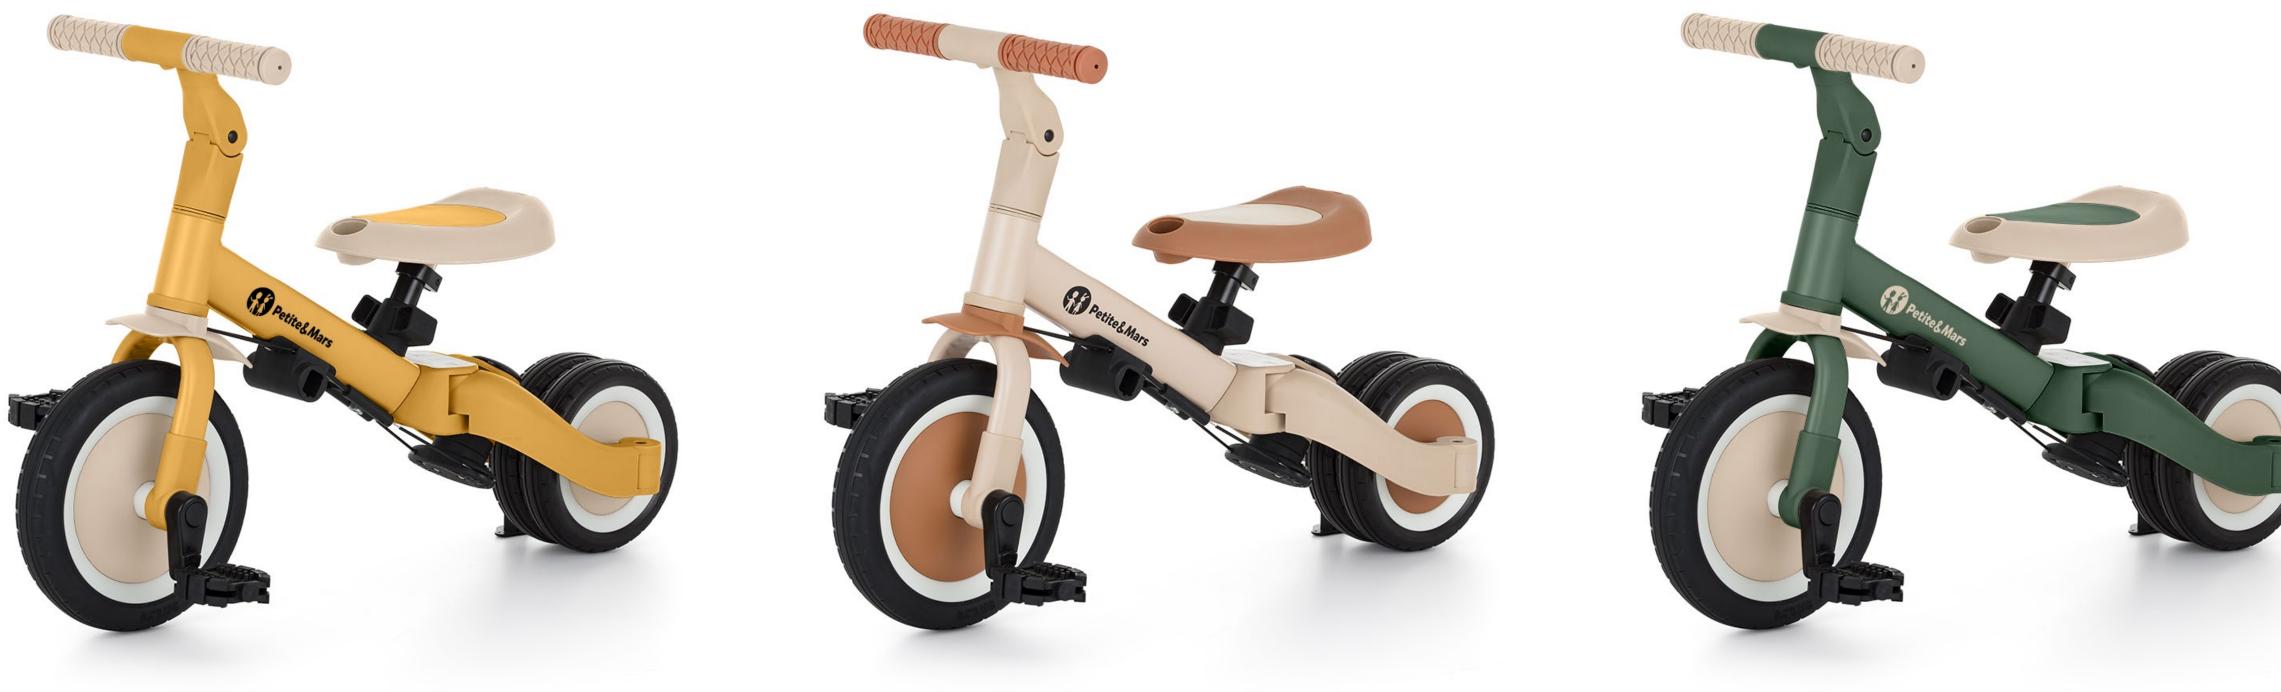

move the pedals and turn the rear wheels inside and connect them together by pressing a button.

It's that simple.







## Dimensions

## Technical Features

|  | Dimensions (cm)       | 67 x 46 x 31-37 | Adjustable handle bar              |   |
|--|-----------------------|-----------------|------------------------------------|---|
|  | Weight (kg)           | 5,6             | Removable pedals                   |   |
|  | Loading capacity (kg) | 25              | Durable rubber wheels              |   |
|  | Child's age (y)       | 1,5 - 5         | Adjustable seat with<br>seat belts |   |
|  | Number of modes       | 5               |                                    |   |
|  | Norm                  | EN 71 CE        |                                    | · |



## Range of colours



#### Intense Ochre



#### www.petiteetmars.com

#### **Desert Sand**

#### Misty Green







# THE





**only one** from todler to school

only one to store everywhere

www.petiteetmars.com





only one to save your money



## **Turbo 5<sup>IN</sup>1** From amateur to professional

#### Visit us: C-45