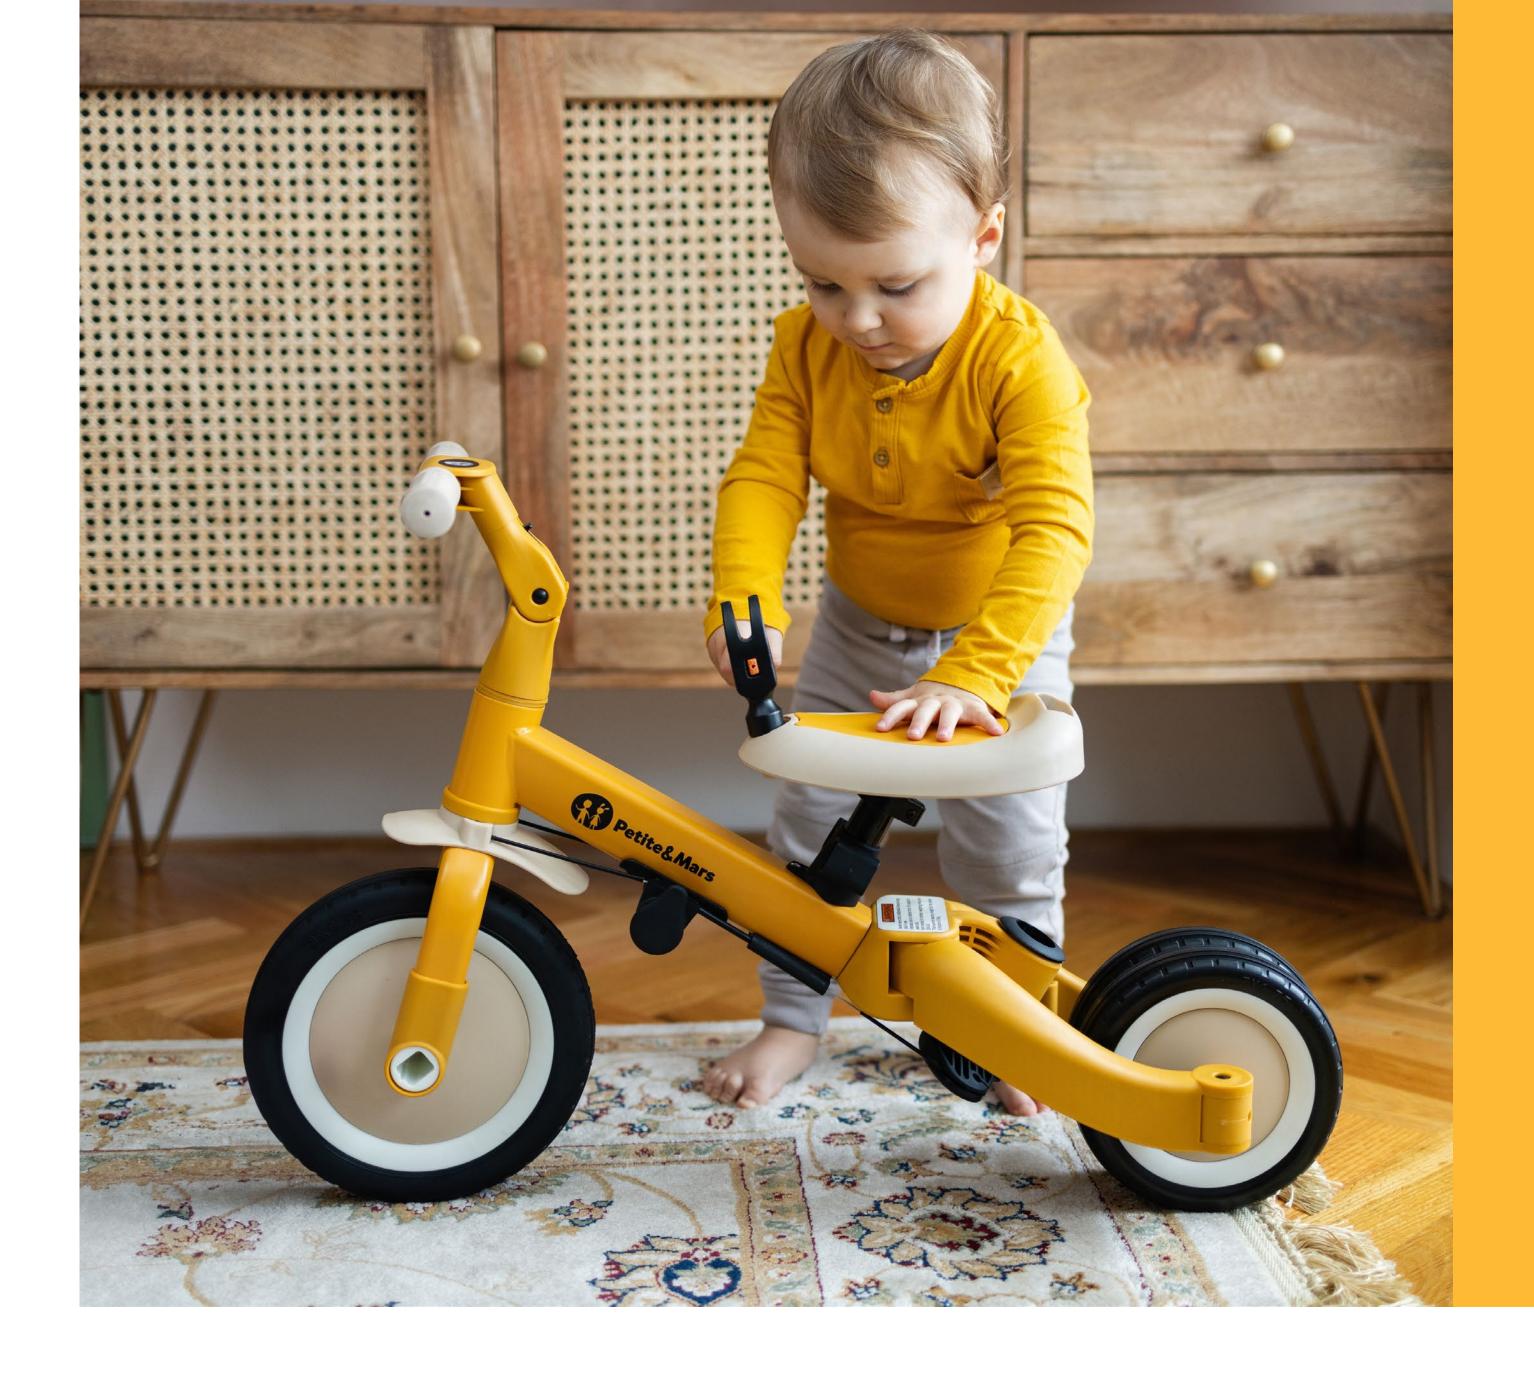

### Technical Features

removable pedals

The tricycle can be easily transformed into a balance bike or a bicycle without any tools.

Simply remove the pedals and turn the rear wheels inside and connect them together by pressing a button.

It's that simple.