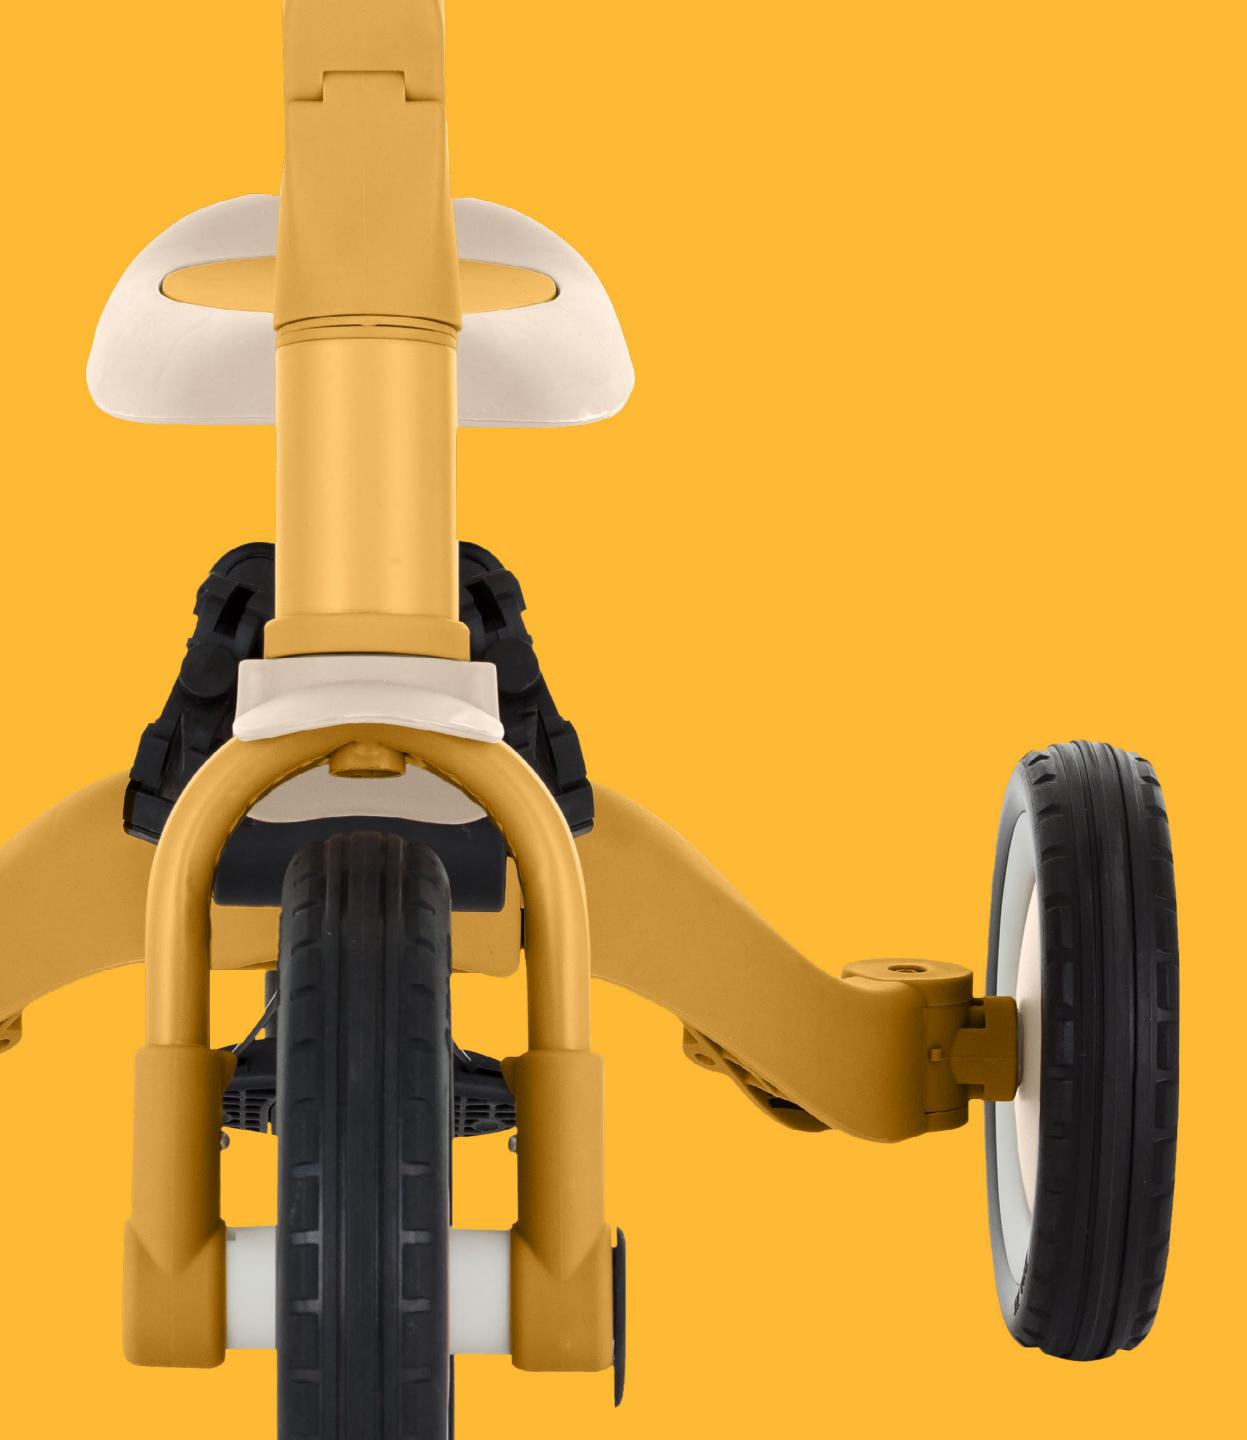

The saddle can be adjusted to a height of 31 - 37 cm so that the baby can comfortably reach the floor.

The wheels are made of high quality, durable rubber and can handle off-road riding.

The front wheel is rotatable. It turns by twisting the handlebars, but can also be controlled by the parent using the parent handle.

durable rubber wheels

## front wheel rotation