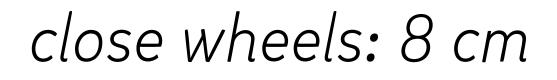

## Dimensions

The saddle can be adjusted to a height of 31 - 37 cm so that the baby can comfortably reach the floor.

The wheels are made of high quality, durable rubber and can handle off-road riding.

The front wheel is rotatable. It turns by twisting the handlebars, but can also be controlled by the parent using the parent handle.