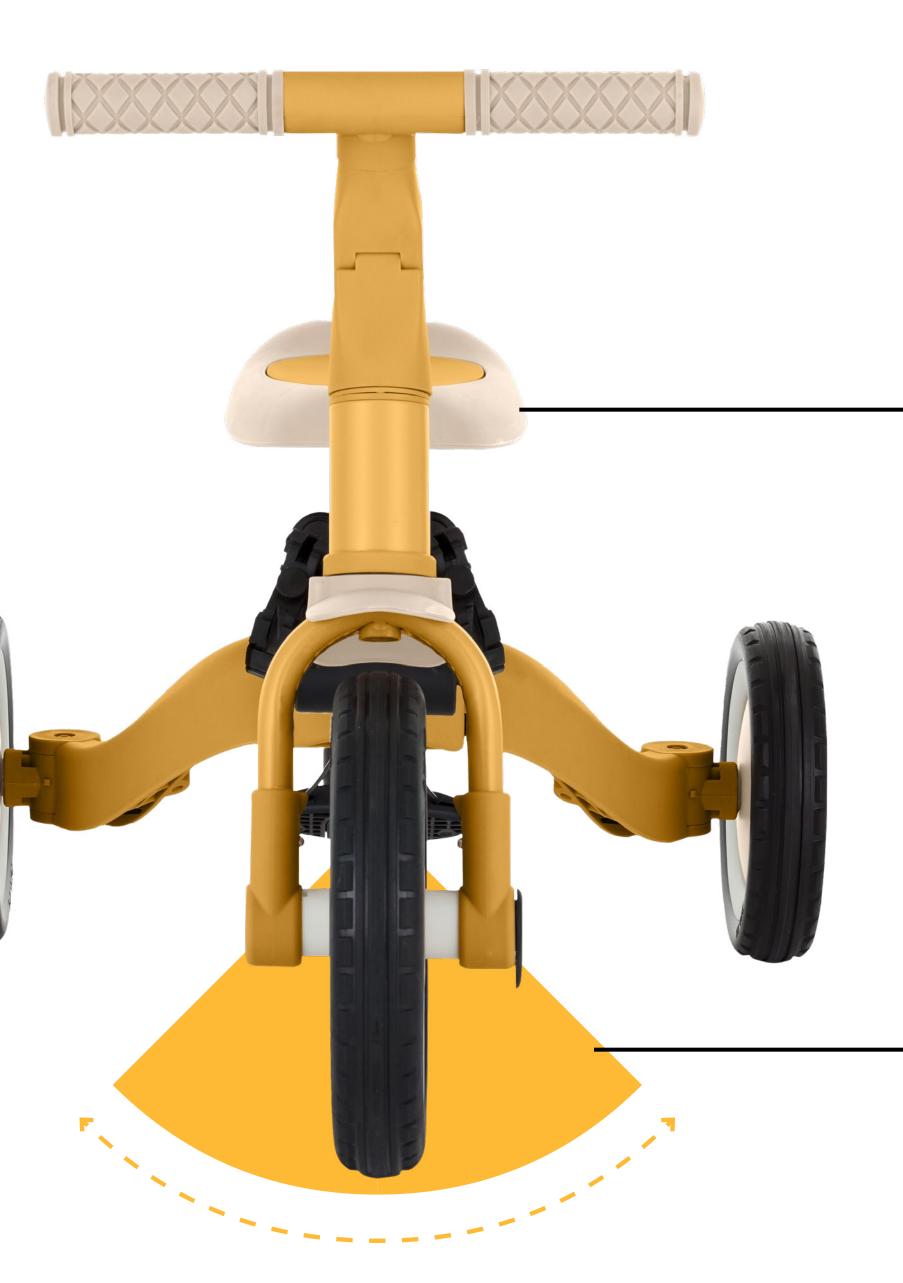

## front wheel rotation

The saddle can be adjusted to a height of 31 - 37 cm so that the baby can comfortably reach the floor.

The wheels are made of high quality, durable rubber and can handle off-road riding.

The front wheel is rotatable. It turns by twisting the handlebars, but can also be controlled by the parent using the parent handle.