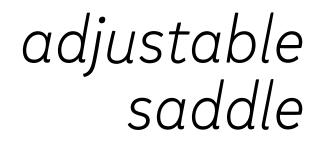

#### adjustable saddle with seat belts

www.petiteetmars.com

The saddle can be adjusted to a height of 31 - 37 cm so that the baby can comfortably reach the floor.

The wheels are made of high quality, durable rubber and can handle off-road riding.

The front wheel is rotatable. It turns by twisting the handlebars, but can also be controlled by the parent using the parent handle.