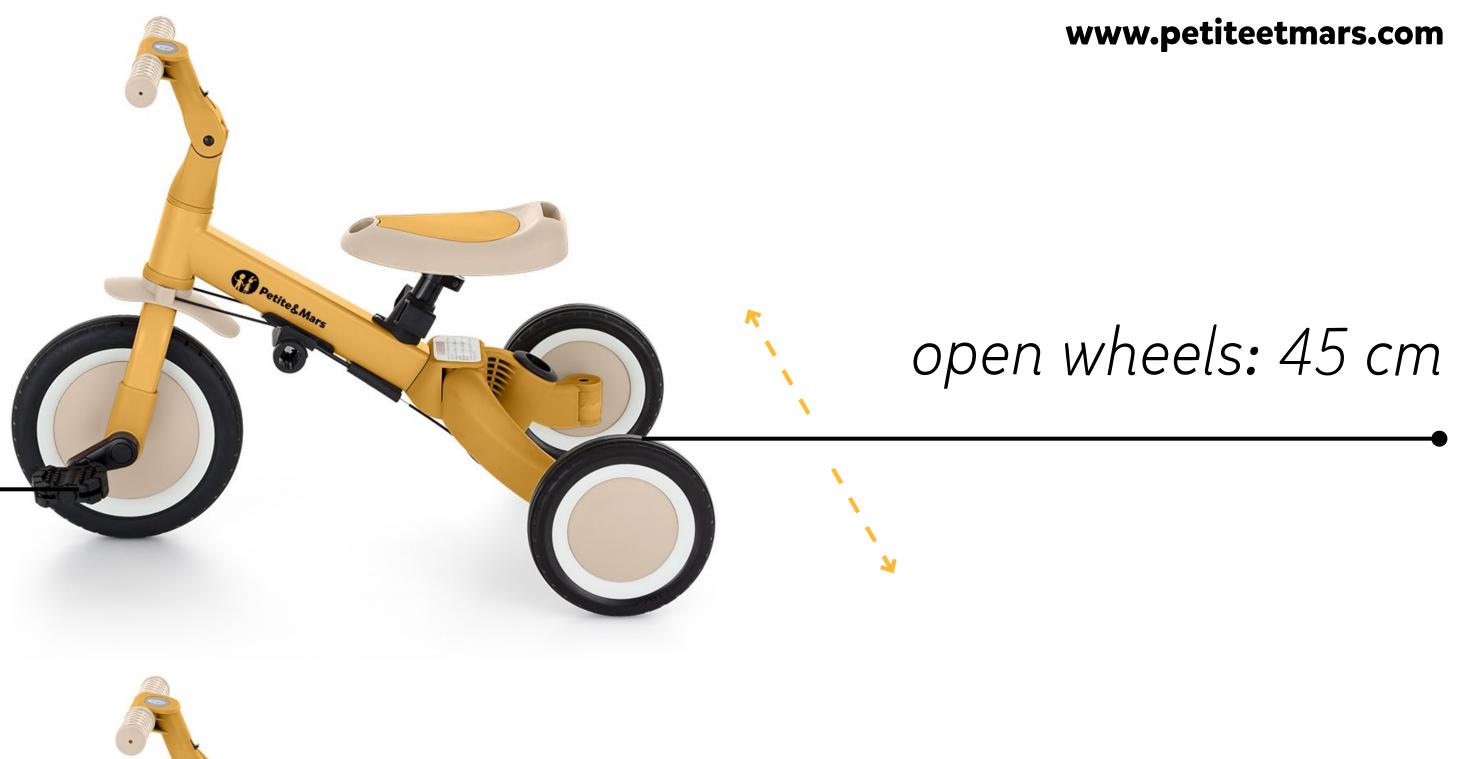

The saddle can be adjusted to a height of 31 - 37 cm so that the baby can comfortably reach the floor.

The wheels are made of high quality, durable rubber and can handle off-road riding.

The front wheel is rotatable. It turns by twisting the handlebars, but can also be controlled by the parent using the parent handle.