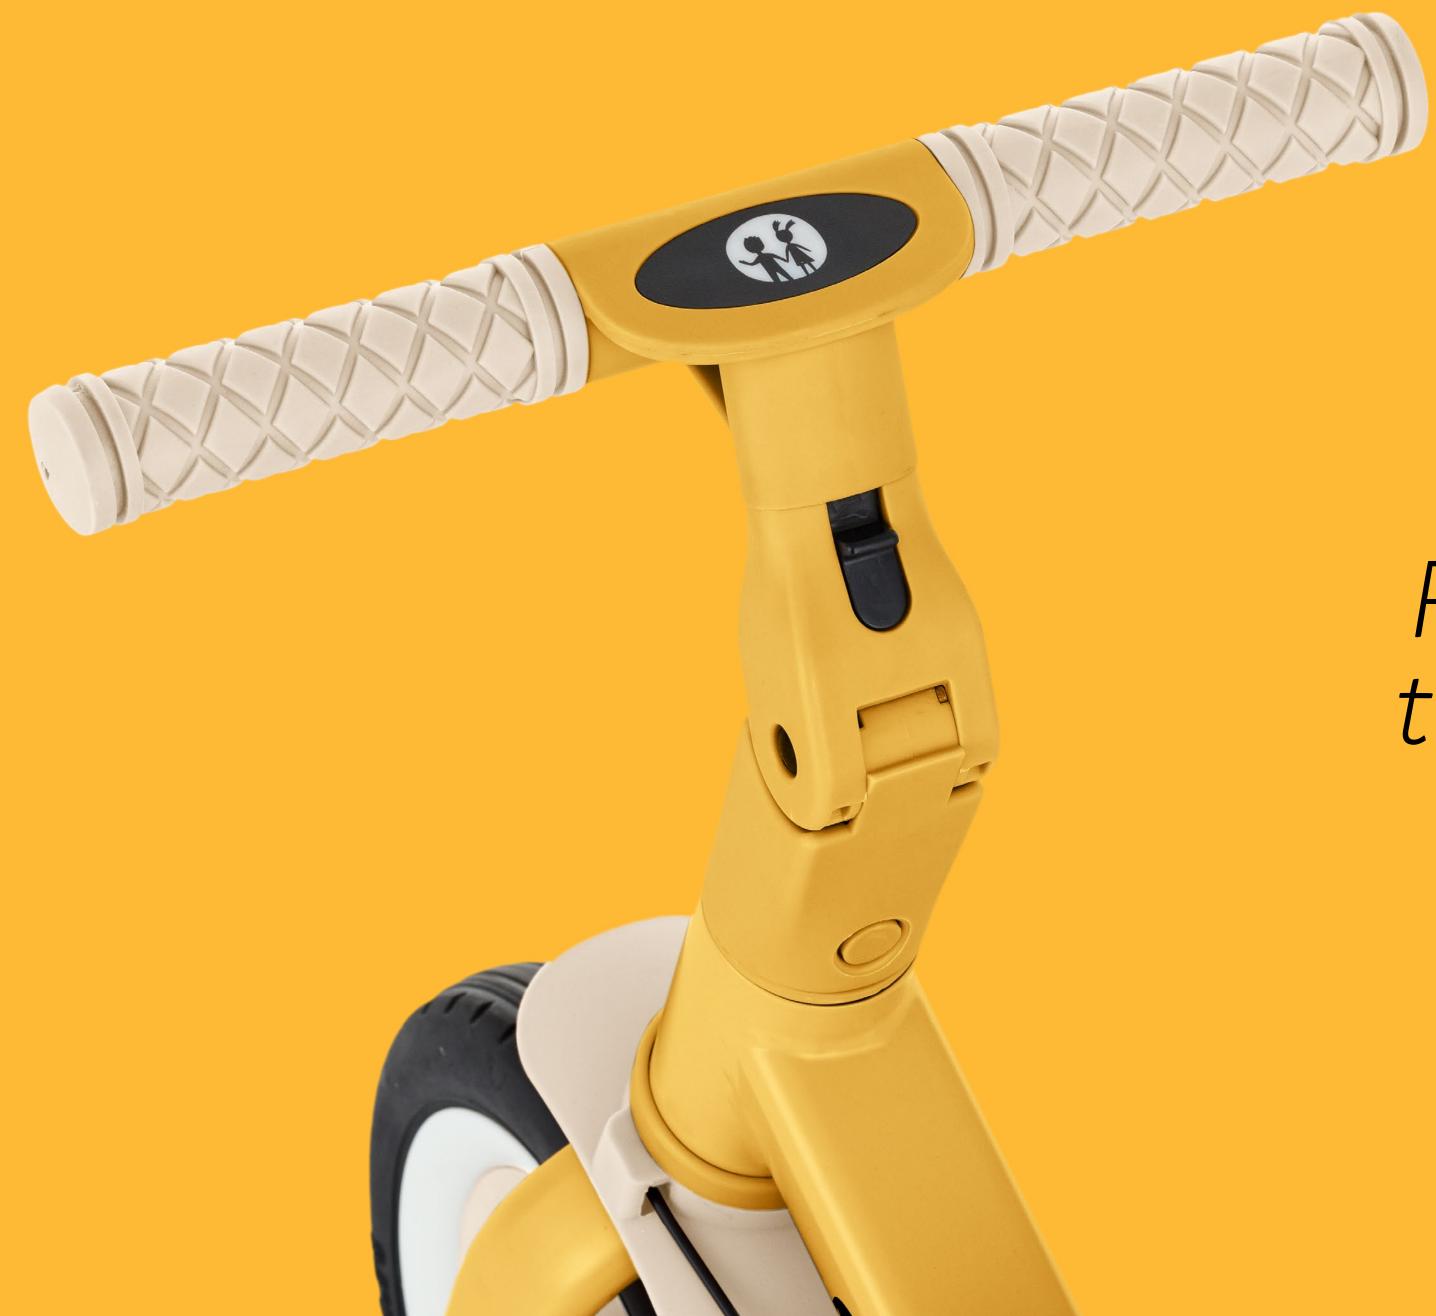

#### www.petiteetmars.com

Handles with rubberized grips ensure a comfortable and safe ride, as the child's hands will not slip.

Simply push the black button to adjust the handle height to 2 positions and choose the one that suits your child's height.

#### height adjustable 2 positions