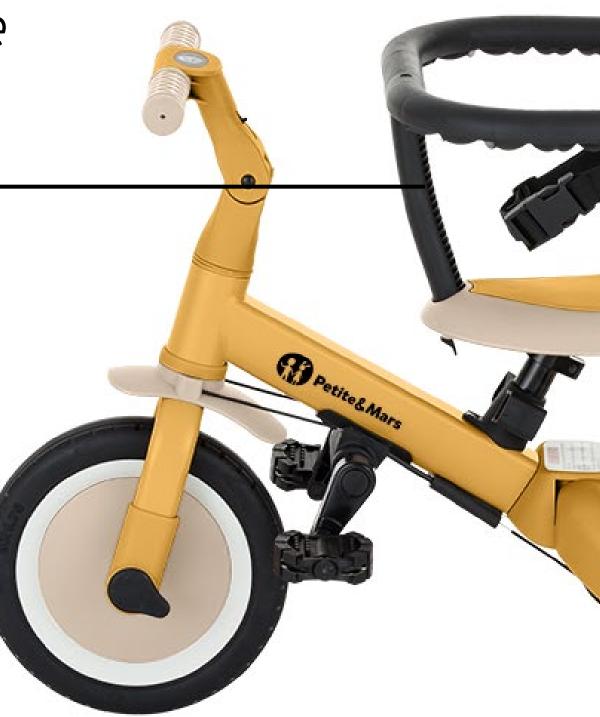

#### www.petiteetmars.com

Handles with rubberized grips ensure a comfortable and safe ride, as the child's hands will not slip.

Simply push the black button to adjust the handle height to 2 positions and choose the one that suits your child's height.

#### height adjustable 2 positions