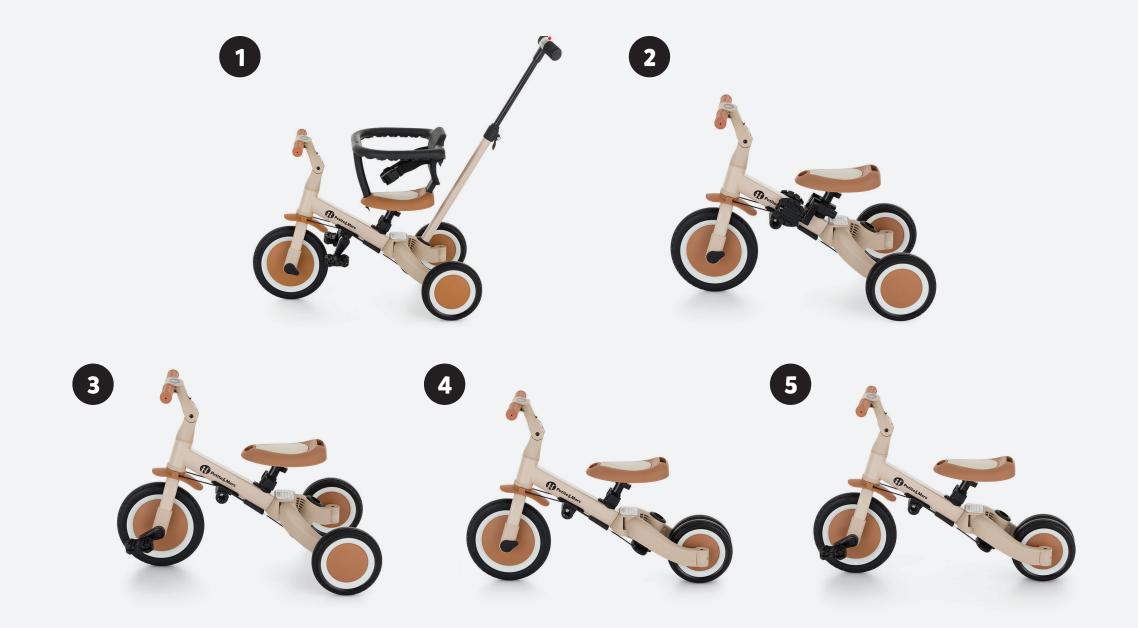

## **Professional / From trike to bike**

A multifunctional tricycle designed for children from 1.5 to 5 years of age or up to 25 kilograms. It is not only a vehicle for moving around and learning how to balance, but also a companion for a growing child during many stages of development. The well-thought-out transformation of the bike adapts to the toddler's needs as his motor skills grow.

- . Tricycle pushing mode
- 2. Tricycle sliding mode
- 3. Tricycle mode with pedals
- 4. Balance bike mode
- 5. Bike mode with pedals